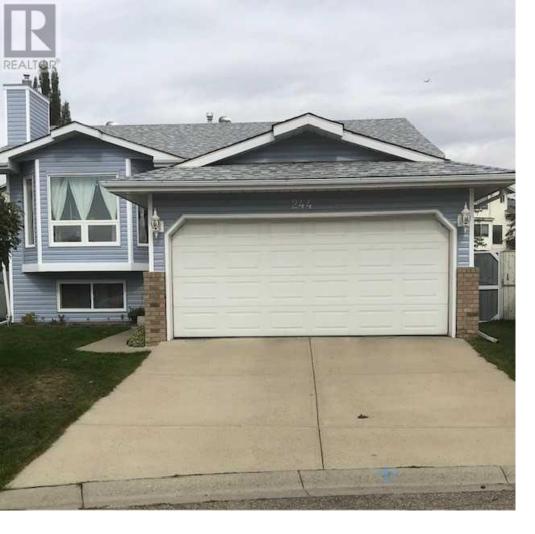

## 244 Riverstone Place Calgary Alberta

Welcome to your ideal home in a tranquil cul-de-sac location! This property features vaulted ceilings and a spacious open foyer for the entrance. The renovated kitchen boasts new quartz countertops, cabinets with island, pantry, and a sunshine ceiling, while oak trim and rounded drywall corners add sophistication throughout. Other upgrades include new roof and siding, newer windows with transferrable lifetime warranty, and modern appliances including steam dryer updated in the last 3 years. Entertain in style in the formal dining room, and retreat to the master bedroom with its upgraded 3-piece ensuite. The fully developed basement offers an open family room with a charming brick gas fireplace, a versatile den through French doors, a wet bar with cabinets, and a newly renovated 3-piece bath. The property includes a garage with hot and cold water hookups, insulation, and a new opener (2021). Outside, enjoy a nice backyard within a pie lot with rear lane access, backing onto a bike path, and a maintenance free chain-link fence with privacy slats. The property also includes an RV parking pad. Don't miss the chance to call this place your new home! (id:6769)