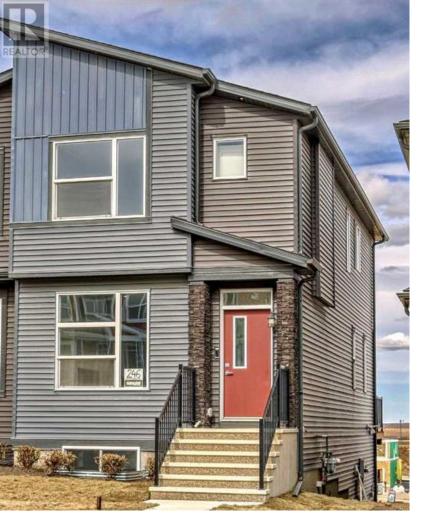

## 246 Aquila Drive Calgary Alberta \$584,990

New Morrison home! Exquisite & beautiful! New & ready to move in! 2 story with walk-out basement in the desirable Northwest community of Glacier ridge. This upcoming community offers parks, walking & bike paths, close to major roadways, shopping plaza's & all amenities. This Gorgeous home features exceptional craftsmanship & design throughout, 9" ceilings, open floor plan, elegant picture frame fireplace, high end Luxury vinyl plank flooring throughout, upper and main level, (no carpet), lots of windows, large dining area & deck off the mud room. Gourmet kitchen with beautiful white quartz center island, Sleek stainless-steel appliances including built-in microwave, 2 toned white cabinets, pantry & quartz counters throughout. The upper level layout is sure to impress and is equipped with a master retreat with walk-in closet, full ensuite bathroom, 2 additional bedrooms, full bathroom, office/den area & upper level laundry room with new washer and dryer included. The walk-out basement awaits your creativity, perfect for a secondary suite that would be subject to approval by the city/municipality." Large back yard, with double gravel parking pad, great curb appeal, quite street, Alberta new home warranty program & so much more. Don't miss out on this opportunity to own this Morrison Built home. (id:6769)