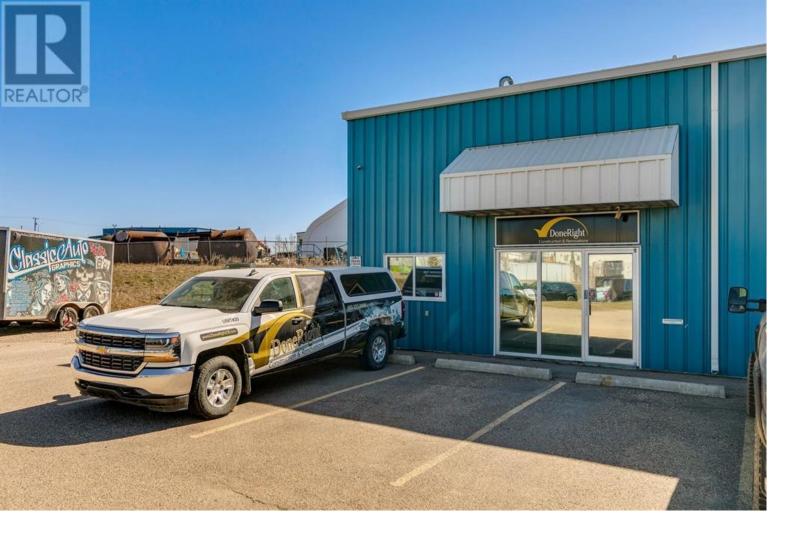

## 25 East Lake Circle Airdrie Alberta

WELL KEPT & RECENTLY UPDATED END UNIT INDUSTRIAL BAY. QUICK POSSESSION AVAILABLE! It's rare to find all these features in a small industrial bay. This industrial condo bay is zoned IB-3 and is well located within the East Lake Industrial Park. The main entry has a reception area, two private office spaces, kitchen unit and a handicap access 2 pc bathroom. The back shop - warehouse is 36' x 24' - clean with some storage systems built-in (large racking system included). The shop area has a 12' x 14' insulated chain operated overhead door, with a single 3' wide exit/entrance door. Overhead heater, one ceiling fan, a two-stage floor drain, and hot and cold water at the back door. Mezzanine floor area has open front storage space or display area, with a back-storage room where the furnace and hot water tank are located. Power is 100 amp 120/240V single phase panel. Main floor is 1414 Sq. Ft | mezz area is 522 Sq. Ft | condo fee is \$420 monthly | ample parking out front. Two assigned parking stalls in the front with 12 public parking stalls for this 12-unit condo complex. The rear yard is serviced by a laneway within the complex. This 12-unit condo complex is known as the East Lake Business Centre and is self-managed. Excellent location with quick access to QEII, Calgary International Airport, Cross Iron Mills shopping mall & all amenities. You won't find a better unit in Airdrie for this great price! Book your private viewing today before this bay gets snatched up! QUICK POSSESSION AVAILABLE! (id:6769)