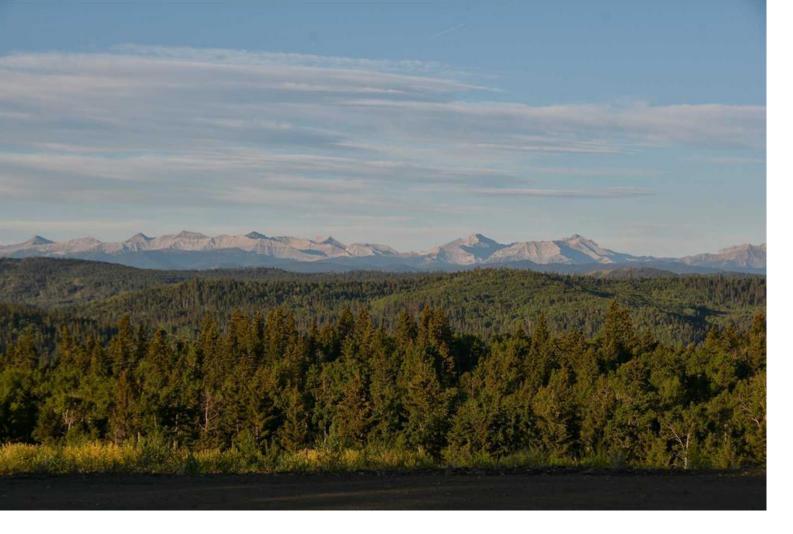

## 256116 Whiskey Springs Point Rural Foothills County Alberta

\$596,000

Take a beautiful drive to view this 2.94 ACRE LOT in a 14 parcel development in the hills west of Priddis hamlet. PANORAMIC MOUNTAIN and VALLEY VIEWS. This is the most private and picturesque development in Foothills County. The lot is surrounded by environmental reserve, municipal reserve and 160 acres of Nature Conservation lands that buffer the development from adjoining properties. Restrictive covenants that protect your lot value without stifling your building plans. No time limit for when building must commence. This could be an investment property or your dream home location. Internal roads will be paved and access to Highway 22 is via chip coated municipal roads connecting to divided highway and south leg of the Calgary ring road. Individual drilled well. Both public and separate schools serve this district. Priddis community is a vibrant organization offering: a lending library, tennis courts, programs for tots to adults including a pond hockey team. Added plus: minutes from Priddis Greens Golf Course or Kananaskis country. Note: GST is included in the list price. (id:6769)