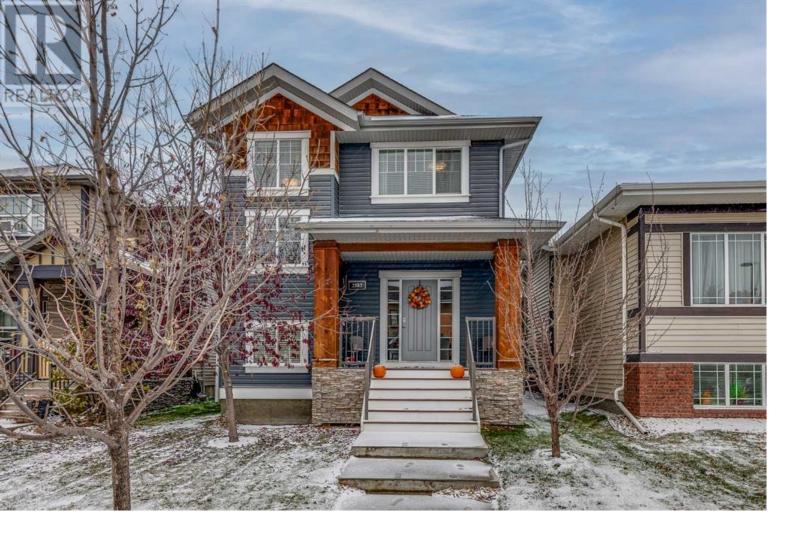

## 2587 Reunion Square Airdrie Alberta

\$639,900

WOW!!! Welcome to this exceptional home in the charming community of Reunion. Fully Finished and oversized garage with room for 2 full size trucks. This home has been METICULOUSLY cared for. Inviting front porch leads inside to a spacious entryway, setting the tone for the rest of the home. Step into the openconcept living, dining, and kitchen area, which is designed for both relaxation and entertaining. The layout flows effortlessly, creating a warm and welcoming atmosphere. A convenient main floor office or playroom offers added flexibility to suit your lifestyle. The heart of the home is undoubtedly the kitchen, featuring an abundance of cabinets, a large pantry, and granite countertops. Equipped with stainless steel appliances, this kitchen is a dream making meal preparation a delight. The back entrance, conveniently located off the kitchen, includes a mudroom with a closet, perfect for keeping your space organized. Outside, you'll find a delightful BBQ deck and an extensive stamped concrete patio, ideal for outdoor gatherings or simply enjoying the fresh air. For pet owners, there's even a section of artificial turf for a furry friend. Upstairs, the home boasts three generously sized bedrooms, accompanied by a cozy second sitting area--perfect for quiet evenings or family time. The luxurious ensuite bathroom features a full five-piece setup that is sure to impress. Venture down to the fully finished basement, where you'll discover a massive recreation room, a full bathroom, and an additional bedroom, providing plenty of space for guests or family activities. This remarkable home is located close to all amenities, making everyday living a breeze. Call this one home in this peaceful and welcoming community of Reunion! (id:6769)