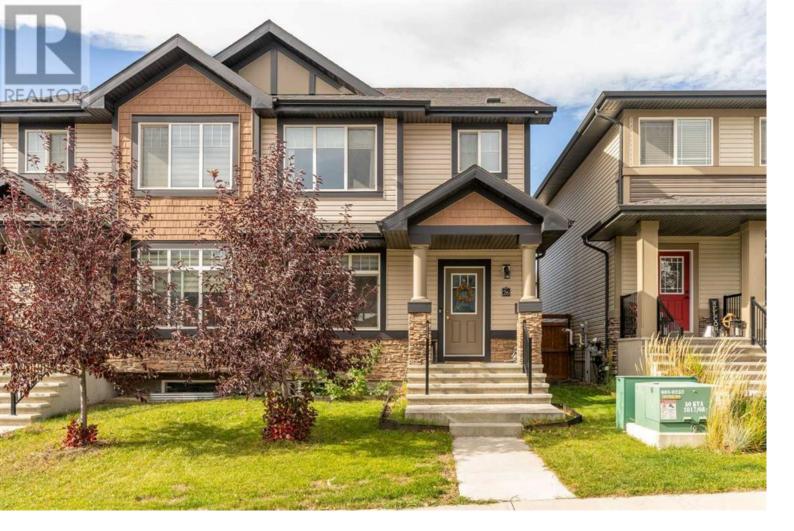

## 26 Clydesdale Crescent Cochrane Alberta \$549,900

Say hello to this STUNNING semi-detached home in Heartland! From the second you walk into this home, you'll notice it's loaded with upgrades and you are going to love it! The warm laminate flooring, large windows and 9' ceilings make the space feel spacious & super bright. The main floor is open concept and great for entertaining. The great room features an electric fireplace which will be perfect for the crisp autumn & winter days ahead. The dining space is large & the kitchen is to die for with its two toned cabinetry, upgraded quartz countertops, hexagon tiled backsplash, SS appliances, and gold fixtures! The tiled mudroom area & half bath complete the main floor. Up the stairs, you'll find 2 generous sized bedrooms, laundry room, full bath & the primary suite. The primary bedroom is large with a w/i closet and beautiful ensuite - same blue toned cabinetry, gold fixtures, subway tile, soaker tub, walk in shower... What more could you possibly need? The basement is fully finished with a large recreational space, bedroom and full bathroom - great for guests! The yard is nicely finished with a deck, gas hookup for BBQ, and is fully landscaped. The double garage is going to be a great feature for winter too! The community of Heartland is quiet, family friendly and has a walking pathway system leading to parks & playgrounds. It offers a perfect blend of outdoor recreation, modern amenities, and a close-knit neighbourhood feel, making it a great place to call home. When you live here, you're only a short drive from the mountains of Kananaskis, Canmore & Banff! This dreamy home is going to sell quickly - book your viewing today. (id:6769)