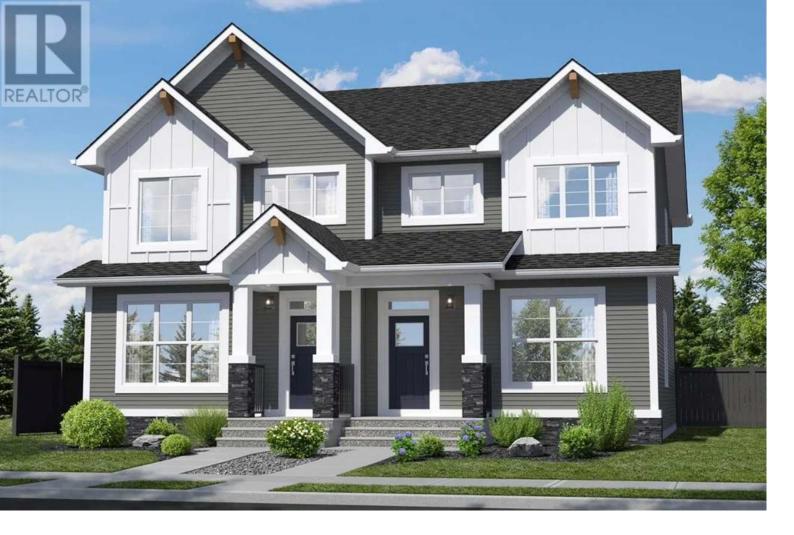

## 26 Edith Green Calgary Alberta

\$669,000

This homesite is a walkout basement facing a future greenspace. The model features an open main floor layout anchored by the large galley style kitchen. The upper floor features a large owners bedroom completed by a 4pc Ensuite for his & hers sinks and 2 secondary bedrooms. The basement is unfinished leaving the option of future development to your needs. Glacier Ridge offers a rare chance for families to live in a new prestigious new Northwest community that feels nostalgic. There's room to grow, live and play among the mature tree-lined streets where resort-inspired street lights warm the fronts of meticulously designed craftsman, prairie and mountain inspired homes. Best of all, it's adjacent to established communities which means all your go-to amenities and favourite destinations are just a short drive away. Photos are representative. (id:6769)