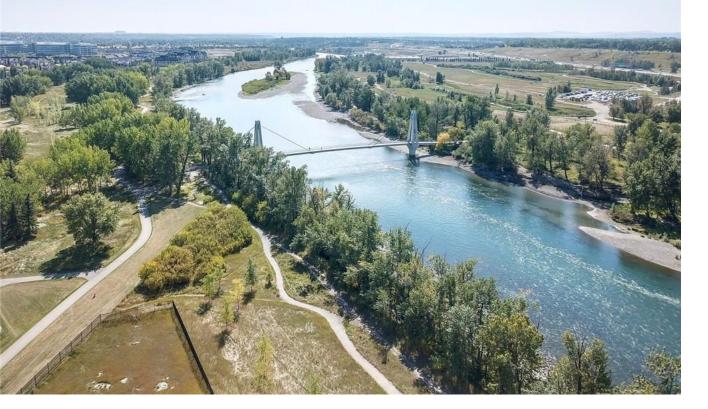

## 26 Riverview Landing Calgary Alberta \$750,000

Build your dream home on this 6,674 sqft lot backing onto the Bow River. This 45' x 100' lot is located in a quiet cul-du-sac in Calgary's vibrant community of Riverbend. This partially gated enclave of 12 exclusive, oversized luxury lots are surrounded by lush native vegetation and is a stones throw to the Bow River. Riverview Landing is the perfect balance of nature, privacy and luxury. Carburn Park is steps away and hosts 2 of the City's largest ponds that offer fishing, canoeing and skating. The thoughtfully designed Bow River Pathway allows for cycling or walking, and leads to pedestrian bridge. Walking distance to Sue Higgins Off-Leash area, Riverbend Dog Park and Riverbend Park. Under 20 minutes to Downtown, Riverbend Elementary nearby plus all necessary amenities. ALL 12 LOTS FOR PURCHASE. Vendor Take back financing available for eligible buyers on single or multiple lots, 0-1% for the first two years. Preview Site Today, Unit 6. Zoning only permits single family dwelling. (id:6769)