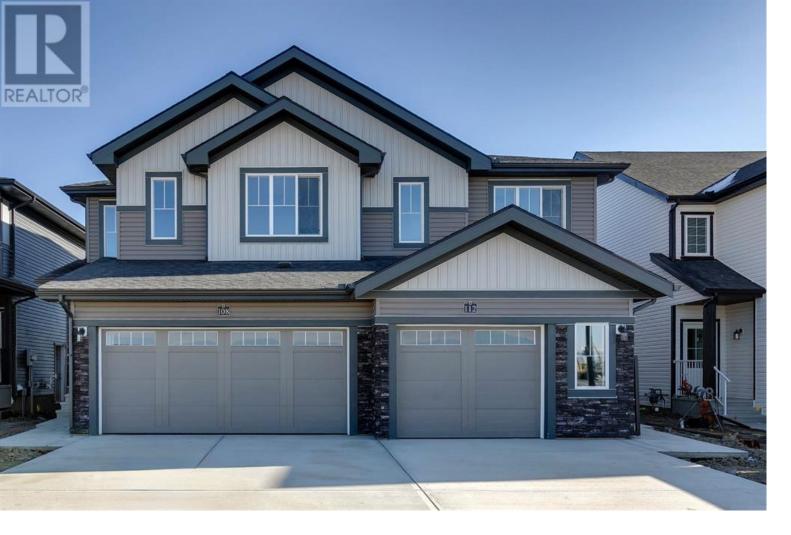

## 264 Sora Terrace Calgary Alberta

\$550,000

\*Visit show home at 318 sora way SE Calgary mon-thurs 4-7pm, sat/sunday 2-5pm. Self guided tours available outside those times! Quick possession - The "CARTER" Floorplan, with 1,475 sq ft 3 bed/2.5 bath by 'Rohit Homes' - an award winning home builder for over 35 years known for its design interiors. featuring: SEPARATE ENTRANCE | SINGLE OVERSIZED ATTACHED GARAGE | BRAND NEW | Perfectly located at Sora in Hotchkiss, with easy access to highway and amenities close by. UPGRADES AND FEATURES INC: quartz counters throughout, kitchen cabinets 42' tall, separate entrance, attached garage and so much more! Step inside to find yourself gravitate towards your large chefs kitchen, which includes SS appliances, quartz counters, large island (with place for bar stools), cabinets to ceiling (42' tall), walk thru pantry to garage (handy) - a perfect place to gather and create masterful meals. Off the kitchen is the nook, and living space. There are windows across the rear, and with the high ceilings as well as open floor plan, it leaves the home feeling bright and inviting. Upstairs, find 3 good size bedrooms, with one being the primary retreat, that includes a large walk in closet, and spa like retreat full en-suite. To complete upper level is another full bath, and laundry. There is separate entrance to basement. To wrap this up is an oversized single attached garage - a must have for our winters! This home is packed with features that make it a great option to consider for your next home purchase. Located just outside the ring-road, east of Stoney Trail, offering quick access to highways and other amenities on the southeast side of Calgary. All pictures and 3D tours are of the same' floorpan that is completed, your unit may have different (colors/finishings/spec upgrades/design interior/elevation) depending on lot - confirm with builder. Get moving on this captivating place -...