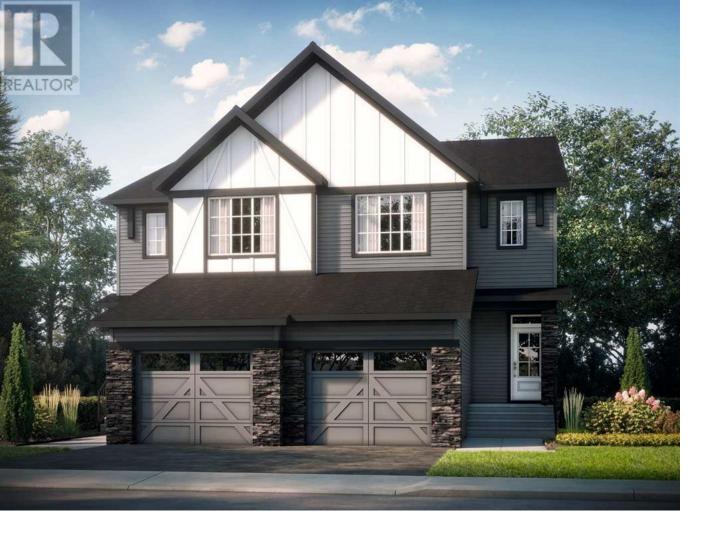

## 27 Legacy Glen Court Calgary Alberta

Legacy - 27 Legacy Glen Court SE: Excellent pre-construction opportunity. Welcome to the brand new Marley mode built by Shane Homes in the community of Legacy. This model features 1,732 sq ft, 3 bedrooms, 2.5 bathrooms and an attached single car garage backing onto a green space. The main floor features a central kitchen with stainless steel appliances, island with seating, pantry and breakfast nook with patio doors to the yard. The living room, 2 pc powder room with pocket door and spacious mud room complete the main level. The upper level has a spacious primary bedroom has a walk-in closet, 4 pc bathroom with dual sinks and shower; 2 additional bedrooms at the rear of the home, bonus room, 4 pc main bathroom, laundry and linen closet. The lower level basement remains unspoiled with side entry and bathroom rough-in. Situated in the community of Legacy, this home is close to parks, pathways, shops, schools, and a short commute to Macleod Trail, Stoney Trail, and Deerfoot Trail (QE II). Call for more info! (id:6769)