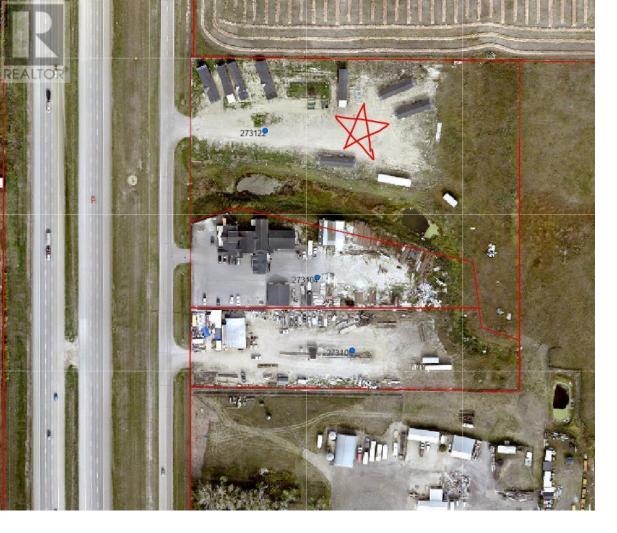

## 273122 Range Road 293 Airdrie Alberta \$1,500,000

This 5.4 acre parcel borders QEII (highway 2) on the northend of Airdrie just north of Cam Clark Ford.....it has a well and power...partly fenced....50,000 vehilcles pass by on HIghway 2 everyday.!!!! It is in the City of Airdrie Zoned RB-G (see supplements) If you need Highway exposure this is the BEST location for you.!!!! (id:6769)