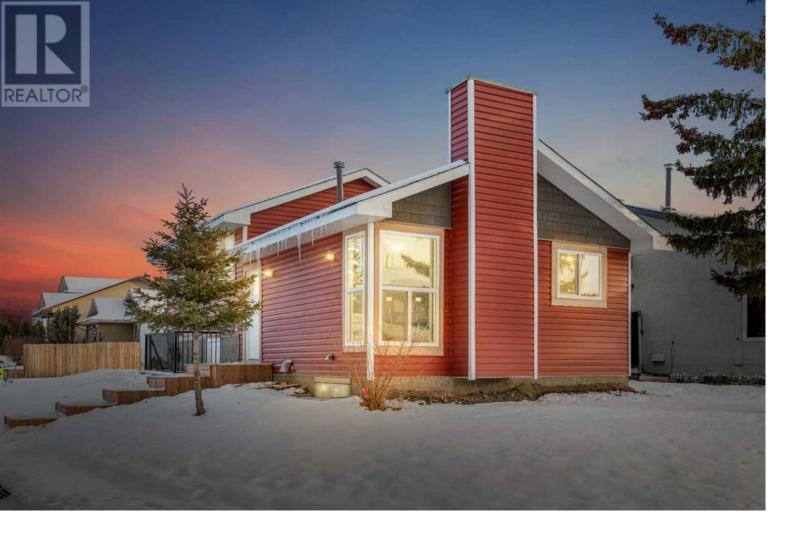

## 28 Castleridge Close Calgary Alberta

\$549,900

CORNER LOT, WALK UP BASEMENT, ILLEGAL SUITE, FULLY RENOVATED - Step into your completely renovated home with an open floor plan, and elegant design. Large new windows bring light into every space and new stainless steel appliances complete a modern kitchen. The layout of this home adds a needed separation between living spaces and as such, up the stairs from the main level, houses the 3 bedrooms and bathroom. The walk up basement (SEPARATE ENTRANCE) of this home is an illegal suite which is fully outfitted making this home a perfect investment/mortgage helper. There are 2 bedrooms, 1 bathroom, storage, and laundry all conveniently located in this space. Lastly, this home is located in the desirable area of Castleridge with parks, schools, and shops close by making this home perfect for a family. (id:6769)