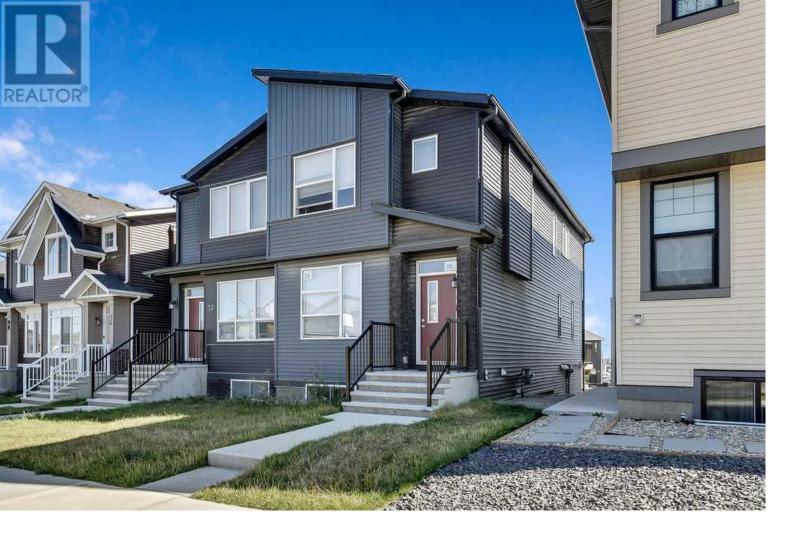

## 28 Edith Gate Calgary Alberta

\$655.000

Welcome to one of the newest planned communities in NW Calgary - "Glacier Ridge". This Morrison built laned duplex has a fully finished basement with a one bedroom legal suite. Located only 25 minutes to downtown with quick access to Stoney Trail and 10+ KMS of trails. Main floor with vinyl plank flooring, high ceilings has living room/dining room combination, a 2 piece bathroom, kitchen with island, quartz counter tops, stainless steel appliances and patio doors to rear East facing deck. The upper level has a good sized primary bedroom with 3 piece ensuite. Two additional bedrooms and a 4 piece bath. A well suited home in a growing community for a great family. Lower walkout level with a separate entrance to a one bedroom legal suite. Features full kitchen with stainless steel appliances, stackable washer/dryer, 4 piece bath and vinyl plank flooring. Landscaped yard, poured concrete sidewalk and double parking pad ready for future garage. (id:6769)