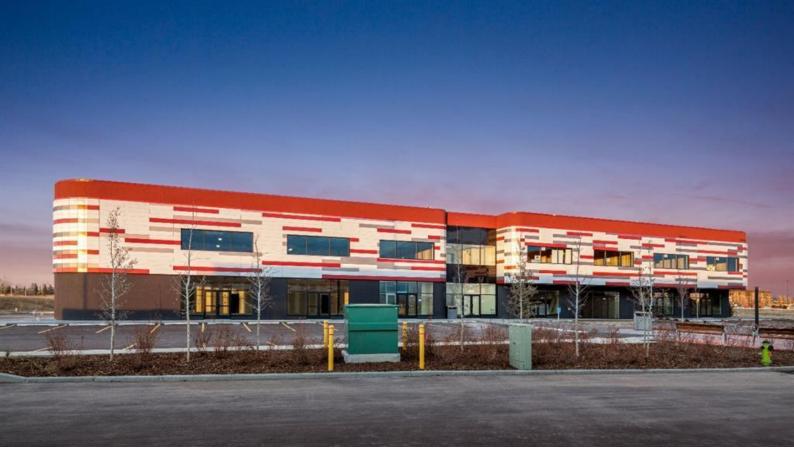

## 28 Kingsview Road Airdrie Alberta

\$299,900

Looking for a prime commercial property in a highly accessible location? Look no further than King's Pointe! Our commercial and retail complex is conveniently situated just off Highway 2 and Stony Trail, making it an ideal choice for businesses seeking high visibility and easy access for their customers. One of the many perks of choosing King's Pointe is the ample parking available on site. Your customers will never have to worry about finding a spot to park, which can help boost foot traffic and increase sales. Our current tenants include a diverse mix of businesses, such as a dentist, daycare, halal meat shop, oral surgeon, grocery store, and pizza restaurant. This means that your business will be in good company, with a range of complementary services and offerings nearby to help attract customers. (id:6769)