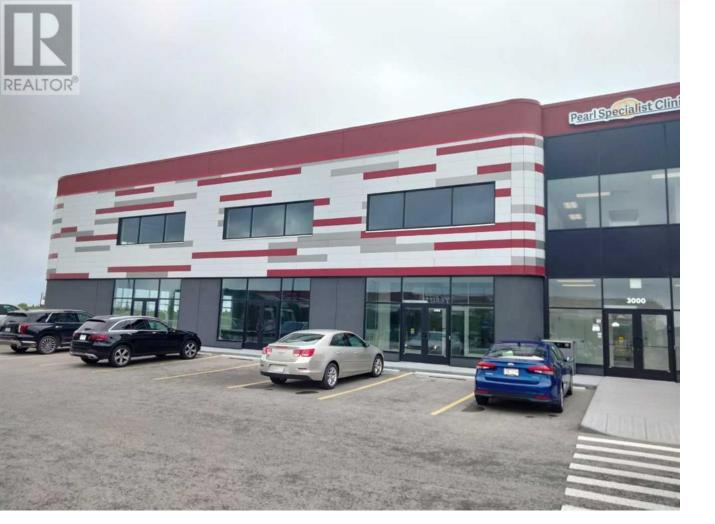

## 28 Kingsview Road Airdrie Alberta

Judicial Listing on behalf of the Court of Kings Bench of Alberta. Offers will be presented to the plaintiff's counsel as received. 6,235 square foot shell retail condominium bay. Possible to build the space of your dreams. Ability to add second floor mezzanine. Zoning is IB-1 Mixed Business District, which allows various uses. Visible from Highway QEII. 24 foot high clear height. Electrical power is 400A, 208/120V, 3 Phase, 4 wire (TBV). Condominium parking area includes a ratio of 4.1 parking stalls per 1,000sf. Property is sprinklered. Built in 2019. Various retail amenities in the area. (id:6769)