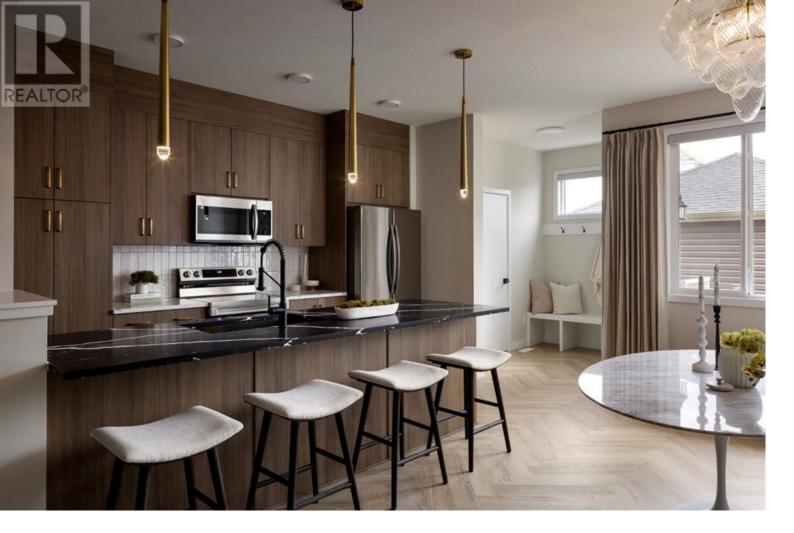

## 28 Sora Terrace Calgary Alberta \$534,900

\*Visit show home at 318 sora way SE Calgary mon-thurs 4-7pm, sat/sunday 2-5pm. Self guided tours available outside those times! The "TALO" Floorplan, with 3 bed/2.5 bath + Bonus by 'Rohit Homes' - an award winning home builder for over 35 years. FEATURING: END LOT | SEPARATE ENTRANCE | LARGE WINDOWS | CONCRETE PARKING PAD | BRAND NEW | All Perfectly located In SE Calgary's 'Sora in Hotchkiss', featuring a pond, paths, easy access to major highways and more. Step inside to an expansive open floor plan that seamlessly connects living/dining and kitchen. KITCHEN FEATURES: SS appliances, quartz counters, large island (with place for bar stools), cabinets to ceiling (42' tall), boutique lighting - a perfect place to gather and create masterful meals. Off the kitchen is the dining, mid room and half bath. The TALO plan offers windows across the back and front, and with the high ceilings as well as open floor plan, it leaves the home feeling bright and inviting. Upstairs, find 3 good size bedrooms, bonus room, laundry, 2 full baths. The primary retreat includes a walk in closet, and spa like retreat full en-suite. Ensuite features: Single vanity, window, bath/shower combo with rain head and wand, quartz counters and beautiful tile work. The lot features alley access in the back to a concrete parking pad (double), a larger lot due to it being a corner unit, and a deck. This home is packed with features that make it a great option to consider for your next home purchase. Located just outside the ring-road, east of Stoney Trail, offering quick access to highways and other amenities on the southeast side of Calgary. All pictures and 3D tours are of the 'TALO' floorpan that is completed, your unit may have different (colors/finishings/spec upgrades/design interior/elevation) depending on Lot - confirm with builder. Get moving on this brand new place - before it's gone! \*Visi...