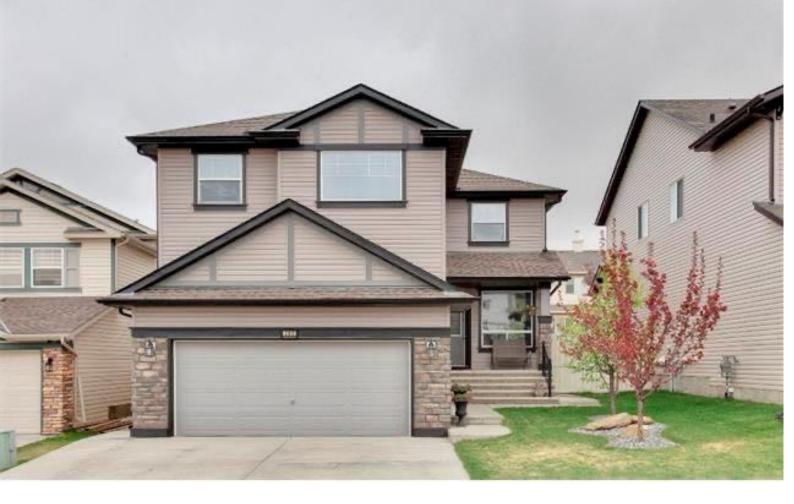

## 280 Morningside Green Airdrie Alberta \$599,900

Original Owners Present this IMMACULATE 2 story home full of UPGRADES! Nestled in a quiet cul-de-sac with an abundance of parking out front this home is sure to impress! Oversized driveway, great curb appeal & professional landscaping invites you to your front door. Greeted by a main level den/office, beautiful tiled floors, 9' ceilings & boasting tons of windows allowing for natural light to flood this great space. The Kitchen is perfect for entertaining family & friends with a large granite island & good-sized nook space overlooking your Sunny South facing rear yard. Another great feature is your spacious family room expanding to an awesome sunroom with skylight & floor to ceiling patio doors leading to your private oasis/deck. Upper level consists of a massive bonus room with your second fireplace, Primary Retreat with walk-in closet & full 5 pc en suite! 2 more generous bedrooms, another full 4 pc bathroom & convenient laundry room! Oversized garage is heated with 220 power & has an engineered mezzanine for additional storage up above. Close proximity to all amenities (Coopers), walking distance to schools, parks, paths & ponds. Easy access to the major roadway systems for the commuters this is the total package! Pride of ownership is quite evident so book your private viewing today before it's too late! (id:6769)