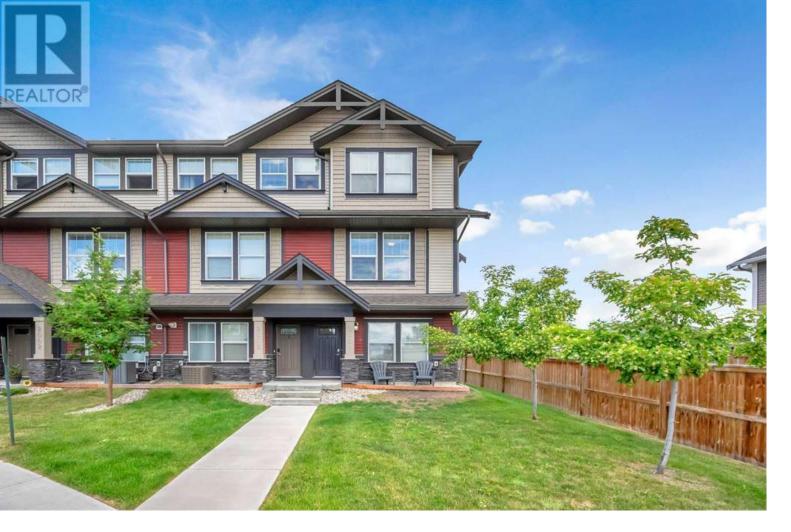

## 280 Williamstown Close Airdrie Alberta \$469,900

WELCOME TO THIS CORNER END UNIT TOWNHOUSE BACKING TO A GREEN SPACE! This beautiful property boasting a DOUBLE ATTACHED GARAGE + 3 Beds + Den/Office + RARE 3.5 Bathrooms! \*\*\*OVER 1800SQFT DEVELOPED AREA\*\*\* GROUND LEVEL has den/living room with BIG BRIGHT windows giving an abundance of natural light, a FULL bathroom, and a double attached garage. On the SECOND LEVEL, Spacious kitchen is highlighted by dark cabinets, Centre island, upgraded stainless steel appliances, soft close drawers, quartz counters, recessed & pendant lighting & more! 9' ceilings, laminate floors & opens to your HUGE LIVING ROOM with cozy electric fireplace with views of the GREEN SPACE BEHIND! Sliding glass patio doors leads to your upper balcony with WEST EXPOSURE just perfect for those evening sunsets or BBQ! UPPER LEVEL boasts your master bedroom with private ensuite & walk in closet with special storage cupboards. There are 2 more additional bedrooms, a second full bath room and a laundry. This property shows in IMMACULATE condition! Book your private showing today to appreciate what this fantastic home has to offer. No building behind the units. Backing to a huge open green space. The BEST LOCATION in the entire complex! (id:6769)