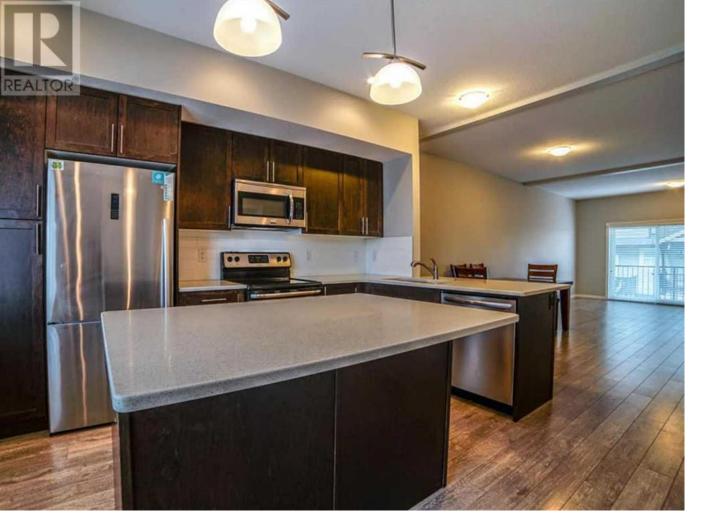

## 280 Williamstown Close Airdrie Alberta \$440,000

Experience the perfect blend of style and functionality in this beautifully designed townhome, thoughtfully crafted for effortless entertaining and family gatherings. Offering 3 bedrooms, 2.5 baths, and an expansive tandem garage, this residence leaves nothing to be desired. The open-concept main floor is bathed in natural light, enhanced by soaring 9-foot ceilings and vinyl flooring that extends from the dining area through to the inviting living room with a modern electric fireplace. The heart of the home is the well-appointed kitchen, featuring a center island, quartz countertops, subway tile backsplash, stainless steel appliances, an undermount sink, and ample cabinetry for all your storage needs. The spacious dining room is perfect for hosting memorable meals with family and friends. Step outside to the sun-soaked balcony, complete with a natural gas BBQ hookup for seamless outdoor cooking and relaxation. Upstairs, the Master Suite features a generous walk-in closet and a spa-like ensuite, complete with dual vanities and a luxurious glass-enclosed shower. Two other generously sized bedrooms has its own adjacent 4-piece bathroom, perfect for family, guests, or a home office. Convenient upstairs laundry room completes the top floor! With two entrances, including one through the front courtyard and another via the rear garage, you'll find both convenience and privacy in this wellplanned layout. The tandem garage provides room for two vehicles, plus an additional space on the driveway. Situated in an ideal location within walking distance of schools, parks, and scenic pathways, this home truly offers it all. Schedule your private tour today! (id:6769)