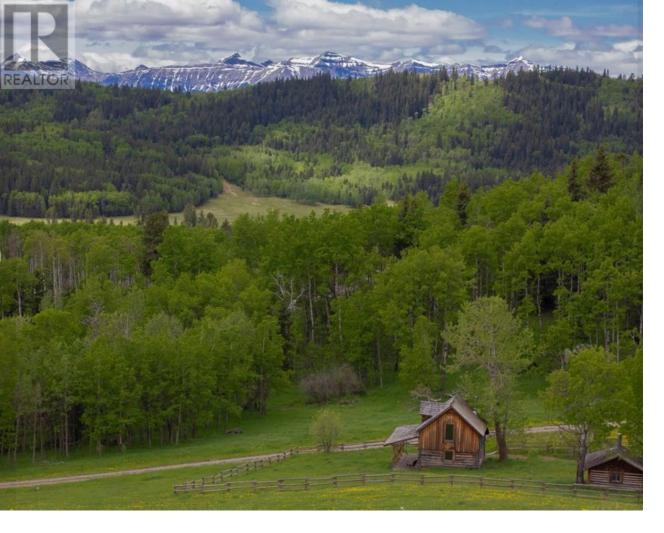

## 288180 450 Avenue Rural Foothills County Alberta

\$2 999 999

Nestled within the heart of the Alberta foothills, this 80-acre ranch stands as a testament to the quintessential charm of rural living, deeply rooted in the history and Western ethos of the region. The spacious and renovated 1656 sq ft main house, features 4 bedrooms, 1 bathroom, and a sprawling kitchen and dining area perfect for hosting gatherings. The inviting front and back porches provide idyllic spots to relish summer nights. Perched gracefully above a sizeable spring-fed, heart-shaped pond, this residence is an unparalleled gem in one of Alberta's most sought-after rural locales. The panoramic mountain and foothills views, complemented by abundant wildlife and the presence of a captivating 1908 homestead cabin, create an enchanting atmosphere. For the outdoor enthusiasts, the proximity to Kananaskis promises an array of recreational opportunities, ensuring a haven for those seeking adventure. Only a brief 12-minute drive to Diamond Valley adds the convenience of easy accessibility to all essential amenities. Considered a rare gem, this property is a must-see, but access requires permission, and showings necessitate the presence of the listing agent to truly appreciate the unique charm and tranquility it offers. (id:6769)