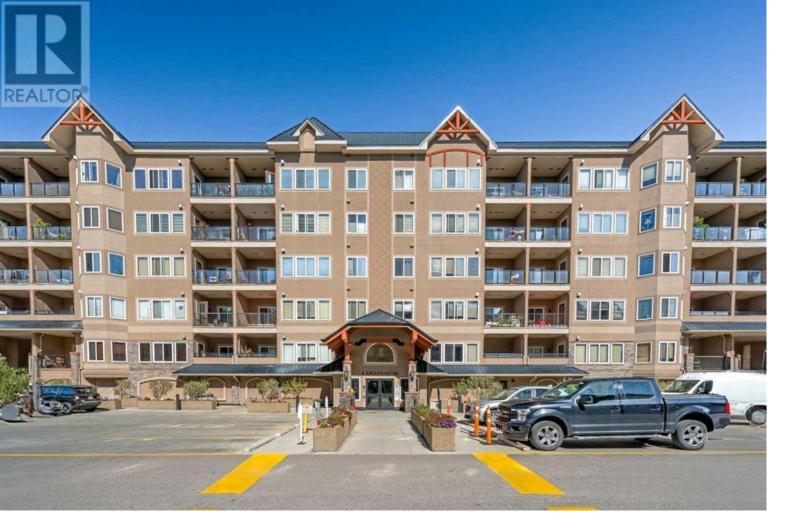

## 30 Discovery Ridge Close Calgary Alberta \$279,900

Welcome to this fantastic one-bedroom plus den condo in the Wedgewoods of Discovery Ridge. This wellmanaged andmaintained CONCRETE building is beautifully situated along Griffith Woods Park, surrounded by nature and steps away from numerous amenities. It offers a quaint, serene vibe without having to leave the City. This spacious unit has been freshly painted throughout and features an open, well-appointed floor plan. The kitchen has ample cabinetry space and a breakfast bar open to the dining and living area, complete with a gas fireplace--ideal for relaxing or entertaining guests. Enjoy your morning coffee or evening BBQ on your private balcony. The large bedroom can easily fit a king-size bed, features a walk-in closet with custom California Closet shelving and is conveniently located adjacent to the 4-pc bathroom. The unit is complete with in-suite laundry, a den with custom California Closet built-ins that can also be used for additional storage and one titled underground parking stall. Condo fees cover all utilities! Other amenities include visitor parking, bike racks, a fitness room and a party room. The Wedgewoods is steps away from the Discovery Ridge Community Association, a playground, tennis court, soccer fields, skating rink, and basketball courts with easy access downtown and the mountains. All you need is the key! (id:6769)