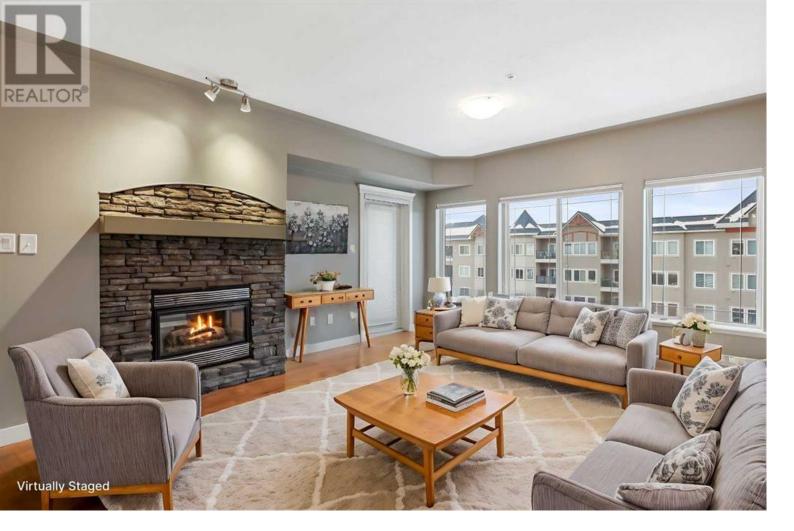

## 30 Discovery Ridge Close Calgary Alberta \$429,900

This 2 bedroom, 2 bath condo is larger than the standard 2 bedroom in the Wedgewoods at 1172 square feet. Located just across from the elevator, this spacious condo has hardwood floors in the Living room/Dining room, cork floors in both bedrooms and newer appliances in the kitchen, which has a granite counter top. The gym and community rooms are located in building 30. The titled parking stall has a full cage. Because of the concrete construction, there is less sound travel between units, a huge plus in condo apartment living. The already reasonable condo fees include all utilities, including electricity. Backing on to Griffith Woods this condo has its own wildlife sanctuary with deer roaming throughout the 93 acre protected reserve area located by the Elbow River. A hiker's paradise, you are 3 minutes from the Elbow River pathway system. Discovery Ridge is a quiet, secluded area which is less than 15 minutes to downtown with easy access to shopping, schools and city transit. Mount Royal University and the Rockyview Hospital are less than 10 minutes away. The recently completed Calgary Ring Road gives you easy access to all quadrants of the city. The Discovery Ridge community area is located right behind the Wedgewoods with a children's playground, tennis courts, soccer fields, skating/hockey rink, basketball court - all maintained by the Discovery Ridge Community Association. (id:6769)