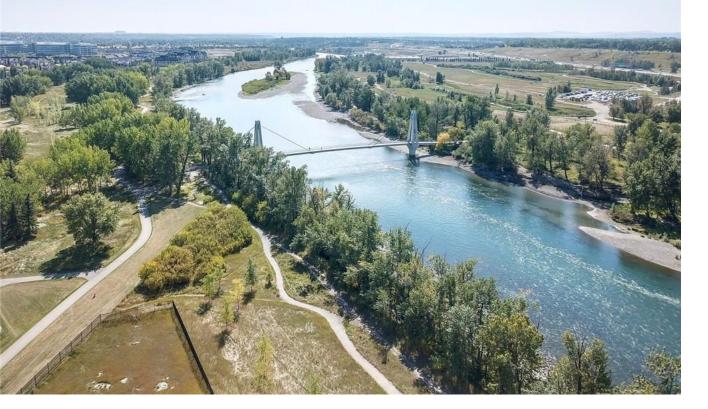

## 30 Riverview Landing Calgary Alberta \$750,000

Build your dream home on this 6,566 sqft lot backing onto the Bow River! This 65' x 100' lot is located in a quiet cul-du-sac in Calgary's vibrant community of Riverbend. This partially gated enclave of 12 exclusive, oversized luxury lots are surrounded by lush native vegetation and is a stones throw to the Bow River. Riverview Landing is the perfect balance of nature, privacy and luxury. Carburn Park is steps away and hosts 2 of the City's largest ponds that offer fishing, canoeing and skating. The thoughtfully designed Bow River Pathway allows for cycling or walking, and leads to pedestrian bridge. Walking distance to Sue Higgins Off-Leash area, Riverbend Dog Park and Riverbend Park. Under 20 minutes to Downtown, Riverbend Elementary nearby plus all necessary amenities. ALL 12 LOTS FOR PURCHASE. Vendor Take back financing available for eligible buyers on single or multiple lots, 0-1% for the first two years. Preview Site Today, Unit 7. Zoning only permits single family dwelling. (id:6769)