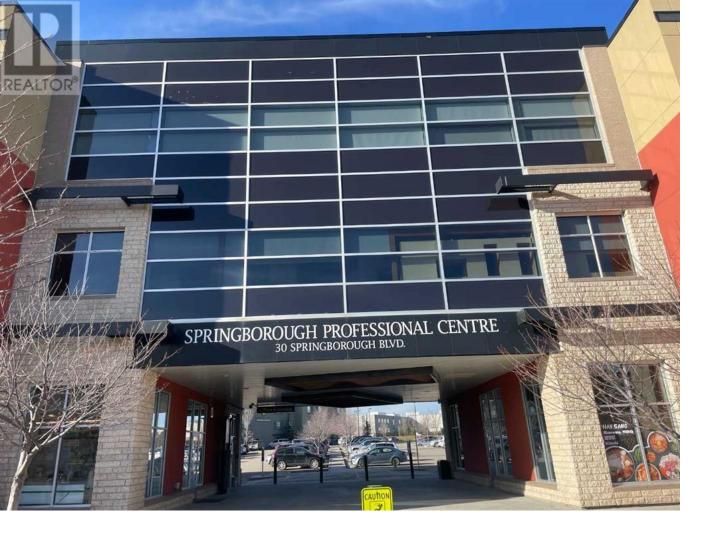

## 30 Springborough BLVD SW Calgary Alberta

\$4,200

Great opportunity to lease premium office space(898 square feet) in Springborough Professional Centre. Ideally located on Calgarys Westside. Currently office use with 3 large offices, board room, kitchen, storage and reception area. Tons of tenant specific rush parking. Currently including 5 passes, can include more if need be. Lots of customer parking, long term and short term. Daily cleaning included, well run mixed use building. (id:6769)