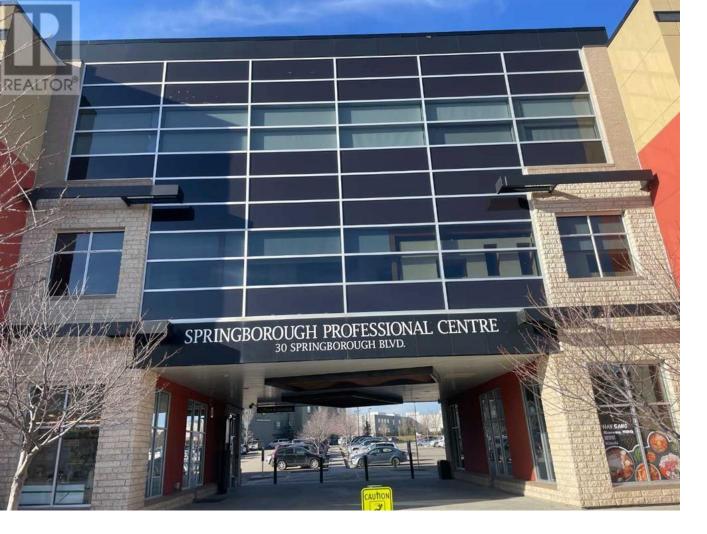

## 30 Springborough BLVD SW Calgary Alberta

\$4,150

Great opportunity to lease premium office space(898 square feet) in Springborough Professional Centre. Ideally located on Calgarys Westside. Currently office use with 3 large offices, board room, kitchen, storage and reception area. Tons of tenant specific rush parking. Currently including 5 passes, can include more if need be. Lots of customer parking, long term and short term. Daily cleaning included, well run mixed use building. Current head lease expires last day of September 2025 and wrap around option possible. (id:6769)