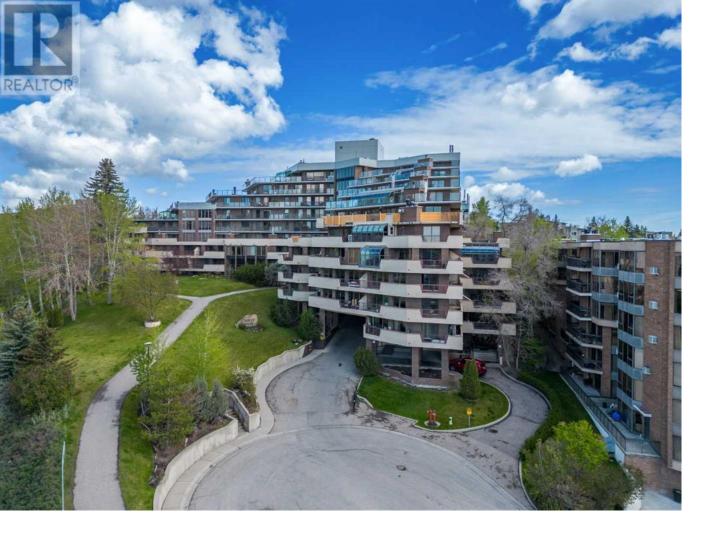

## 300 Meredith Road Calgary Alberta \$289,000

Located in desirable Crescent Heights, this 710 square foot suite is a renovated one-bedroom, one-bathroom, open concept floor plan that features beautiful flooring, a generous sized bedroom that will easily fit a kingsized bed. A unique kitchen space, comfortable living and dining area, a full 4-piece bathroom, full-sized insuite laundry and a large storage room. Step out onto the private and quiet ~200 sf patio for morning coffee, barbeque or just to relax on a summer afternoon and you'll feel right at home! With its one-of-a-kind architecture, Holly Park's terraced facade is a unique Calgary landmark that is just waiting for you! Here's a rare opportunity to own a renovated suite in this iconic building. With quick access to the notable communities of Bridgeland, Kensington and even the East Village and Inglewood, you'll be able to find every amenity you could possible want... dining, coffee shops, shopping, entertainment, parks, including St. Patrick's Park, the Bow River Pathway and the riverwalk.The building also includes many amenities that are nearly impossible to find anywhere else... heated indoor swimming pool & hot tub, games/recreation room with a pool table, private library, gym, racquet court and its own green space right outside the door! The building is well-managed and immaculately maintained. All of this, and just minutes from downtown! A quick jump onto Memorial drive and you're ideally located for a quick escape to the mountains!Note: They are in the process of replacing all the exterior railings. (id:6769)