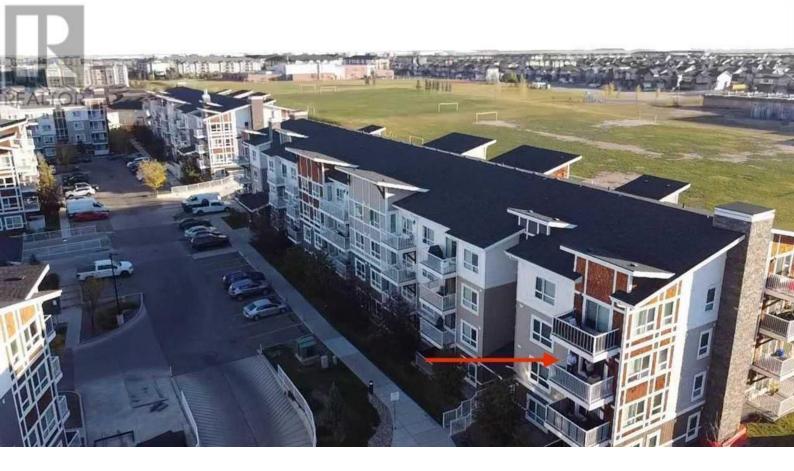

## 302 Skyview Ranch Drive Calgary Alberta

\$350,000

MOUNTAIN VIEWS, END UNIT, SOUTHWEST EXPOSURE!! This 2-bedroom, 2-bathroom condo in the desirable Orchard Sky complex in Skyview Ranch offers ONE OF THE LARGEST FLOOR PLANS IN THE BUILDING at 885 square feet. With an exceptional location and thoughtful layout, this end unit stands out for its space, privacy, and abundant natural light. WHAT SETS US APART? END UNIT WITH LOADS OF NATURAL LIGHT: As an end unit, this condo has only one shared wall and two walls of windows, creating a bright, airy living space that you won't find in most units. The SOUTHWEST-facing deck provides ample sunlight throughout the day, and you'll enjoy mountain views and serene community views--not just the parking lot. PERFECT FOR YOUNG FAMILIES: Situated directly behind Prairie Sky School (K-9) and Apostles of Jesus School (Catholic K-9), this condo offers the ultimate convenience for families--no need to drive your kids to school when it's just steps away. PRIME LOCATION: Living in Skyview Ranch means you're just minutes away from key amenities: 3 minutes to Mega Sanjha Punjab Grocery, 12 minutes to Cross Iron Mills and Costco, 9 minutes to Calgary International Airport & Easy access to public transit with a bus stop right outside your door. PARKING CONVENIENCE. THE STAIRS ARE RIGHT OUTSIDE YOUR DOOR AND YOUR HEATED UNDERGROUND PARKING SPOT IS RIGHT BESIDE THE STAIRS: Spacious Open Floor Plan: At 885 square feet, this unit offers one of the largest layouts in the building. With 2 generous-sized bedrooms and 2 full bathrooms, it's perfect for small families, couples, or roommates.Mountain Views, Sunlight, and Convenience - All in One! \*\*in suite WASHER & DRYER. BBQ GAS LINE. NO HAULING PROPANE TANKS!Whether you're soaking up the sunshine on your southwest-facing deck, walking the kids to school, or enjoying the convenience of nearby shopping and public transit, this Orchard Sky cond...