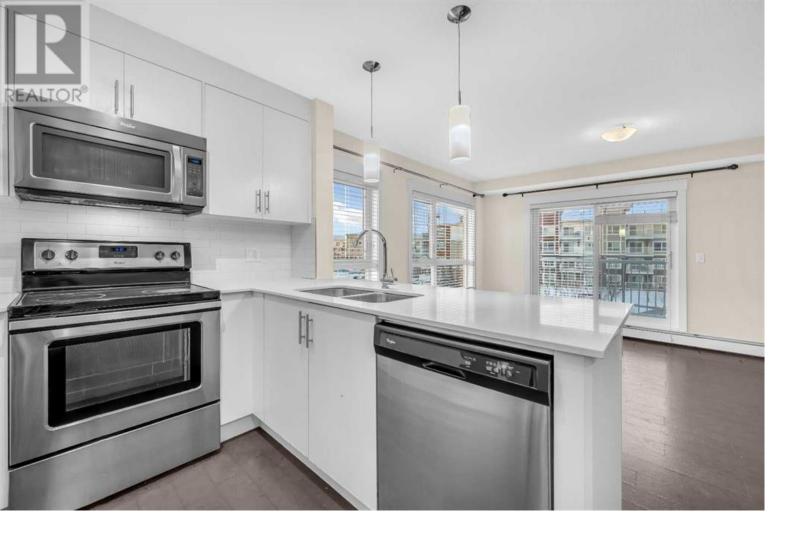

## 302 Skyview Ranch Drive Calgary Alberta

\$329,990

Experience the charm and convenience of this beautiful 2-bedroom, 2-bathroom corner unit in the highly desirable community of Skyview Ranch! This bright and sunny condo boasts two titled parking spaces—a heated underground stall with an assigned storage unit and a surface parking spot conveniently located just outside the main door. The open-concept living room is bathed in natural light from large windows and connects to a private balcony overlooking the quiet community common area—perfect for enjoying your morning coffee or unwinding at the end of the day. The modern kitchen is a chef's delight, featuring sleek cabinetry with ample storage, quartz countertop, and high-end stainless-steel appliances, making cooking and entertaining effortless. The spacious master bedroom is your private retreat, complete with a walk-in closet and a 4-piece ensuite bathroom. The second bedroom is generously sized and adjacent to another well-appointed bathroom. Additional highlights include in-suite laundry and an unbeatable location! This unit is just a 2-minute walk to both public and Catholic K-9 schools, making it ideal for families. You'll also enjoy nearby shopping plazas, grocery stores, restaurants, Costco, and Calgary International Airport. With a bus stop right outside the building and easy access to Stoney Trail and Deerfoot Trail, commuting is a breeze. Don't miss the chance to call this stunning condo your home—schedule your showing today! (id:6769)