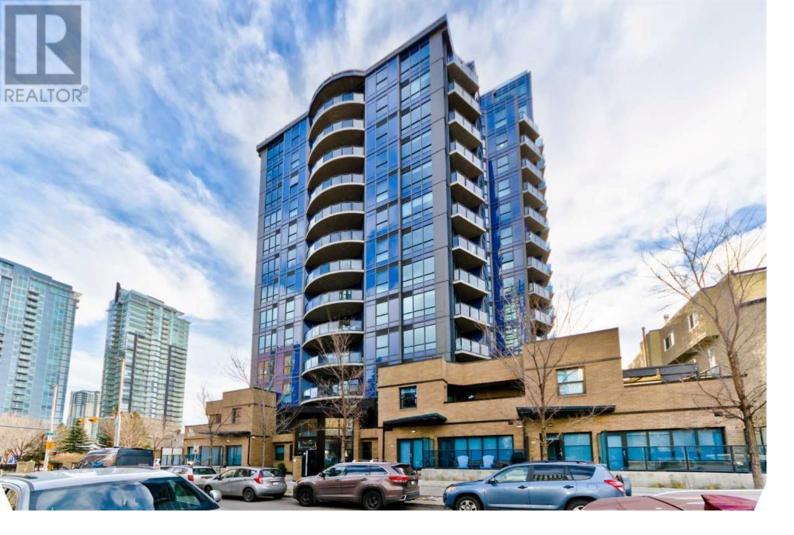

## 303 13 Avenue Calgary Alberta

\$408,000

Welcome to The Park in the heart of the Beltline, perfectly positioned between Central Memorial and Haultain Park. This East-facing 2-bedroom, 2-bathroom unit, has a very functional floorplan, A/C, Underground Parking, and dazzling unobstructed views of downtown and the Calgary Tower! One of the most prestigious buildings along the beltline with concierge and security. This unit features hardwood floors, a kitchen with high-end GE stainless steel appliances, large island, granite countertops, and full-height cabinetry. The primary bedroom offers a private ensuite and views of the tower. The second bedroom boasts large windows with stunning views. Additional amenities include a balcony with city skyline views, gas BBQ hook-up, in-suite laundry, air conditioning, titled parking, and a storage locker. Building amenities enhance your lifestyle with a large common room, patio, community garden, guest suite, bike storage, gym, and EV charging stations. Located within walking distance to top dining, shopping, the Saddledome, and downtown, this unit at The Park offers a premium urban living experience. (id:6769)