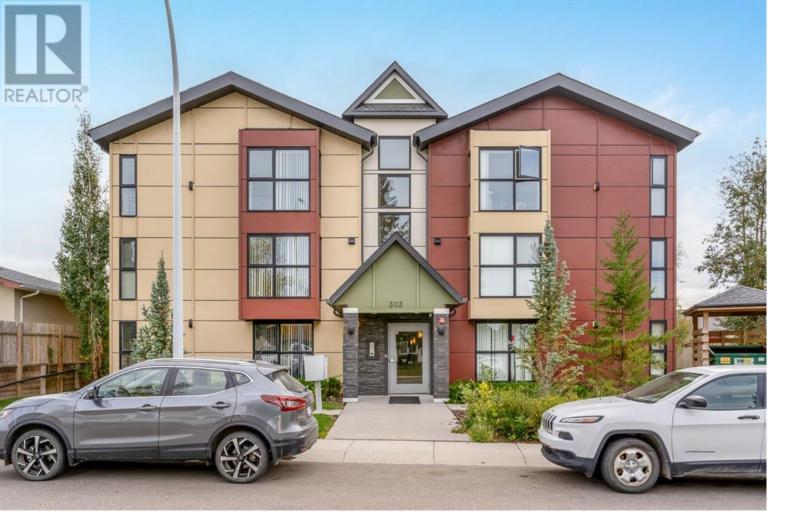

## 303 Waddy Lane Strathmore Alberta

A prime opportunity to live or invest in the heart of Downtown Strathmore. This building was completed in 2018 and has remained in impeccable condition. Experience the embodiment of a truly modern lifestyle with a spacious third floor unit illuminated by natural light from massive windows, expansive vaulted ceilings and an open floorplan. The beautiful chef's kitchen is adorned with designer chestnut cabinetry, quartz countertops, and stainless steel appliances. Adjacent to the kitchen is a large living and/or dining area that offers an incredibly versatile use of the space. Each of the two bedrooms hosts a large closet and both spaces are big enough to fit a king-sized bed. The bathroom features a double sink, toilet, and tub with shower head. There is also the added bonus of in-suite laundry, one energized parking stall, and a convenient extra-large storage locker. The building itself is quiet, well-maintained, and includes a highly efficient monitoring and buzzer system. Condo fees include water, sewer, garbage, heat, common area maintenance, and trash services. The by-laws are currently being drafted, with an opportunity for potential owners to have input on what they would like to see. This building is centrally located, mere steps away from downtown amenities, walking distance to a variety of parks, schools, the public library, and minutes from Strathmore Golf Club. Quickly access the Trans Canada Highway for a swift commute or visit to Calgary, and the surrounding natural beauty of Southern Alberta. (id:6769)