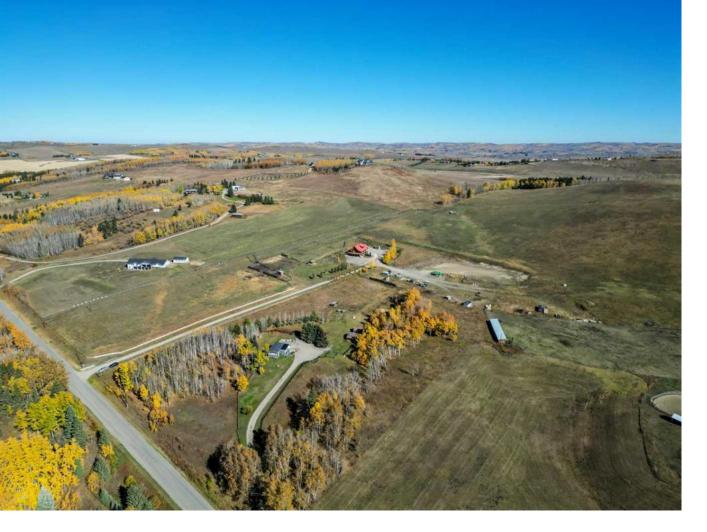

## 306016 240 Street Rural Foothills County Alberta \$1,460,000

This parcel of land is adjacent to the 10 acre property that is for sale. You can own close to 100 acres of land! It has been approved for a road way. This 88 acres of land has the most incredible views from every angle. In a city known for its vibrant real estate opportunities, this 88-acre property stands as a unique canvas of possibilities. Whether you envision a sprawling estate, a family compound, or a community of homes, this property offers the space and potential to bring your dreams to life. (id:6769) Listing Presented By: