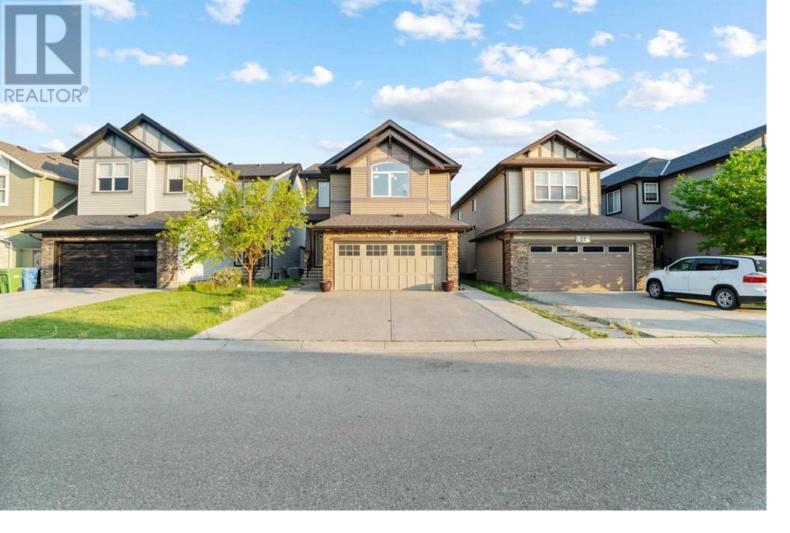

## 31 Skyview Shores Gardens Calgary Alberta \$749,000

Discover this beautifully upgraded 5-bedroom house at 31 Skyview Shores Gardens NE in Calgary's vibrant Skyview Ranch community. With 3 bedrooms upstairs and 2 in the fully finished basement, this home is perfect for families seeking both space and comfort. The 2-storey layout features a bright main floor with 9-foot ceilings, a modern kitchen with stainless steel appliances and a convenient island, plus a dining area that opens to a sunny south-facing backyard deck--ideal for outdoor entertaining. Upstairs, the spacious master suite boasts a walk-in closet and luxurious ensuite, while two additional bedrooms offer plenty of room, one with a private sitting area. The upper level also includes a bonus room with vaulted ceilings, perfect for relaxation. The fully finished basement, accessible through a separate entrance, provides versatile living space or rental potential. With an extra-wide front driveway leading to a double attached garage, this exceptional home combines comfort and future potential in a sought-after neighborhood. Don't miss out--schedule your viewing today! (id:6769)