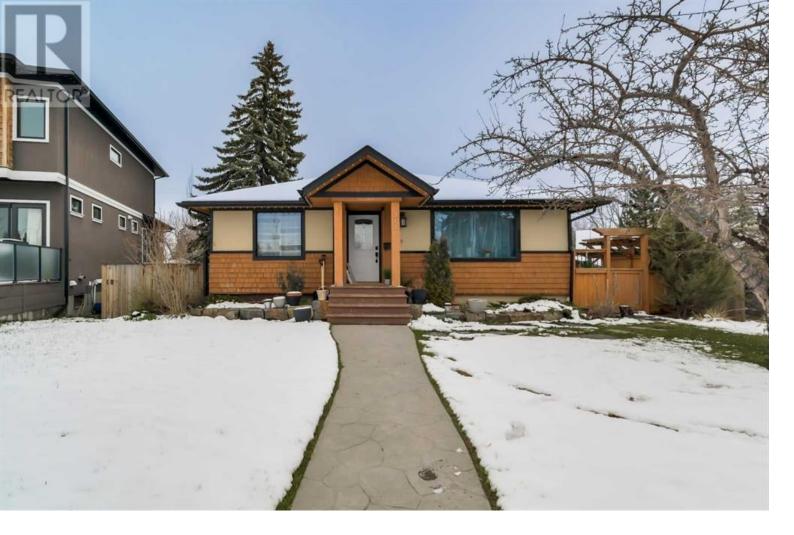

## 3120 Kildare Crescent Calgary Alberta

\$1,300,000

ATTENTION BUILDERS AND DEVELOPERS - A Rare land Assembly / Building Opportunity in Killarney! Both combined lots boast a size of over 19,000 sq ft! Located in Kildare Crescent a coveted location facing a beautiful park with children's play area, Winter Ice Rink, Fire Pit and lined with High Value Homes! TO BE SOLD IN CONJUNCTION WITH 3603 Kildare Cr - The Subdivision has been approved for the 2 lots to be split into 5 building lots! Each site can accommodate approximately a 2100sqft above-grade home with a double or triple garage!. The cost per lot is only 500k! Minutes from Downtown & steps away from plenty of amenities, schools and public transportation this is an excellent location for a future development project! The subdivision approval package is attached in supplements. (id:6769)