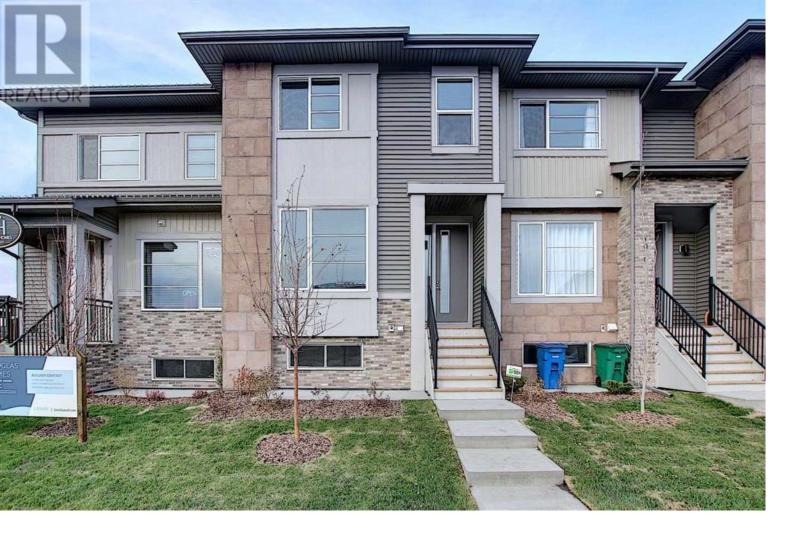

## 314 Sundown Road Cochrane Alberta

\$514,900

Terrific Value... Introducing the Stunning St. Andrews Model by Douglas Homes Master Builder... This exceptional 1,260 sq. ft. townhome, with 3 bedrooms and 2.5 bathrooms, offers the perfect blend of modern elegance and practical design-ideal for families, first-time buyers, or those looking to downsize without sacrificing quality. Upon entering, you'll be welcomed by a spacious open-concept main floor with soaring 9' ceilings and large windows that flood the home with natural light, creating a warm, inviting atmosphere. The main level is beautifully finished with engineered hardwood flooring that adds a touch of luxury throughout the space. The kitchen is a highlight, featuring premium builder's grade stainless steel appliances, sleek quartz countertops, and ample cabinet space, perfect for daily cooking or entertaining. Adjacent to the kitchen is a bright and cozy dining nook, and a well-sized great room that flows seamlessly together for gatherings or family time. Upstairs, the generously sized primary bedroom offers a private retreat, complete with a walk-in closet and a well-appointed ensuite. Two additional bedrooms, perfect for children, guests, or a home office, share a full bathroom. This model offers sought-after features such as no condo fees, a rear garage, a treated wood deck, a front concrete pad, and fully landscaped front and rear yards, providing comfort and convenience in a low-maintenance package. With its elegant finishes and thoughtful design, the St. Andrews Model is a great option for those making the leap from renting to owning, or anyone seeking an affordable yet high-quality home. \*\* Key Features: | Townhouse | No Condo Fees | Rear Garage | Front Concrete Pad | 9' Main Floor Ceilings | Treated Wood Deck | Full Landscaping (Front & Back) | Quartz Countertops | Engineered Hardwood on Main Floor | Built-in Desk | This home will soon be move-...