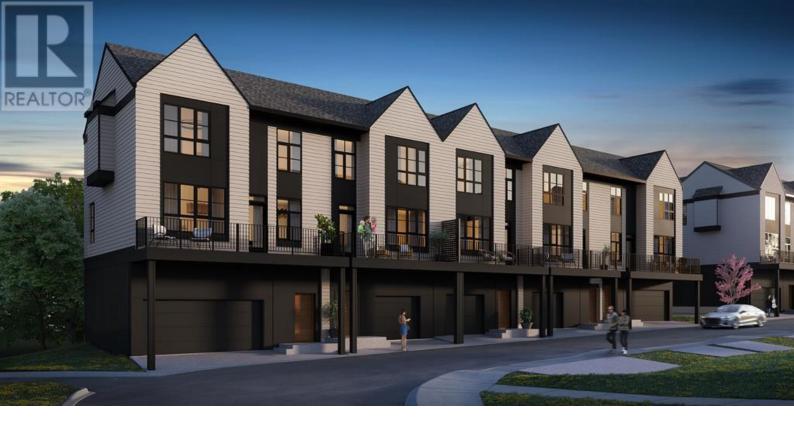

## 317 Sovereign Common Calgary Alberta

The Torrey 2 built by Brookfield Residential is a brand new townhome featuring 3 bedrooms, 2.5 bathrooms and nearly 1,700 square feet of living space with a private double attached garage. Located in Crown Park, Calgary's newest large-scale inner-city development just minutes from downtown with breathtaking views, this home is perfect for young professionals or a small family. The main level features an open concept plan with a large kitchen that overlooks the main living area and dining space. The kitchen includes a large island for additional seating and designer finishes throughout. A balcony spans the width of the home, providing an incredible outdoor living space and a wall of windows allows for natural light to flood the space all day long. The upper level has a large primary suite with a 4 pc ensuite including dual sinks and a walk-in shower as well as a walk-in closet. Two more bedrooms and a full bathroom complete the upper level. The private double attached garage is perfect for keeping your vehicle and valuables safe all year long and provides an additional storage space. This brand new model is under construction and set for possession in Spring 2025! Builder new home warranty + Alberta New Home Warranty allow you to purchase with peace of mind in Calgary's newest development just steps from downtown Calgary. (id:6769)