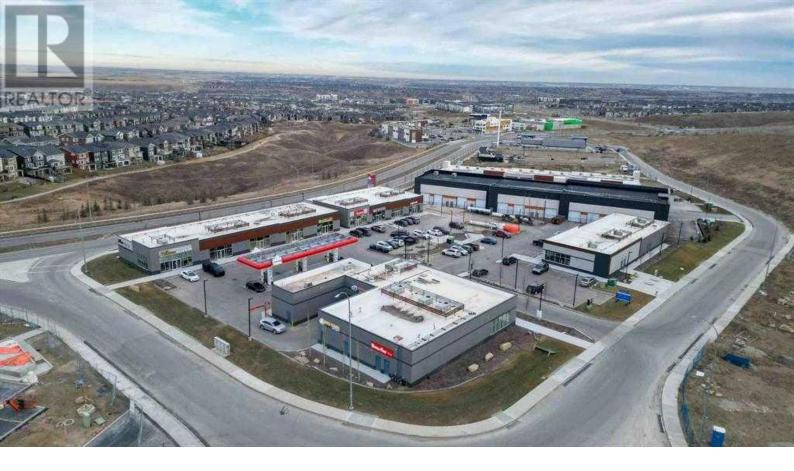

## 318 Nolanridge Crescent Calgary Alberta

\$999,000

Discover an outstanding investment opportunity in the vibrant neighborhood of Nolan Hill. This prime retail commercial bay at #240, 318 Nolanridge Crescent NW, encompasses 1,570 square feet and currently hosts two successful franchise businesses. Situated in the heart of Nolan Hill, a secure and lucrative investment with a solid 6% cap rate. The area is rapidly growing community—this property offers exceptional accessibility via Sarcee Trail and serves as the primary entrance to the new Glacier Ridge community, spanning over 980 acres. With its strategic location and established tenant base, this commercial bay presents a compelling prospect for investors seeking a reliable and profitable addition to their portfolio in a dynamic, expanding market. In addition to its prime location and solid tenant history, the property's modern infrastructure and design provide long-term value and adaptability for future business needs. Investors will appreciate the strong potential for capital appreciation as the surrounding area continues to develop, making this property not only a stable income-generating asset but also a promising investment for future growth. Don't miss this out (Please note that businesses are not for sale its property only with the long term leases) (id:6769)