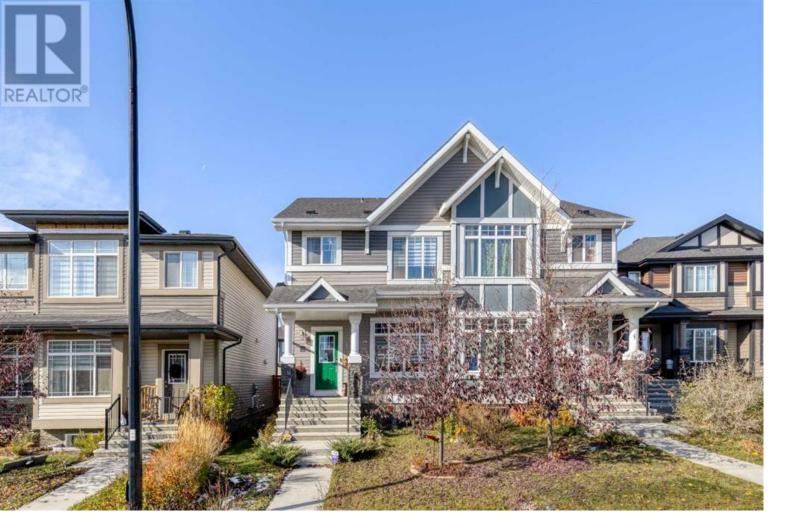

## 32 Clydesdale Crescent Cochrane Alberta \$535,000

Location Location And Quick Possession !! This Bright open floor plan , 2 Storey attached home with a large over sized detached double garage all situated on a quiet culdesac . The main level features large windows , vinyl flooring , an inviting front entry , a large living room, and a chefs kitchen .Th kitchen offers a double oven, lots of beautiful white cabinets , deep drawers ,a pantry, and a huge gleaming granite island for entertaining , or Enjoy gatherings in the dinning area . Also on this level a functional home office with custom desk and a 2 piece bathroom . The upper level has 2 bright large bedrooms and a huge primary bedroom with 2 walk in closets a 3 piece ensuite with a mountain view. Also on this level is a deep laundry room with shelving and storage. The lower level is un spoiled roughed in for a bathroom ready for the family to create a space to enjoy. The rear detached garage is insulated and drywalled features 220 wiring , shelving and a paved lane. The front yard is landscaped and the private rear yard offers a stamped concrete patio , tranquil perennial gardens , and a rear deck for the BBQ enthusiasts .This home shows pride of ownership and a great use of all the space with this well thought out floor plan . No condo fees , close to shopping, parks, path system in sought after community Heartland. (id:6769)