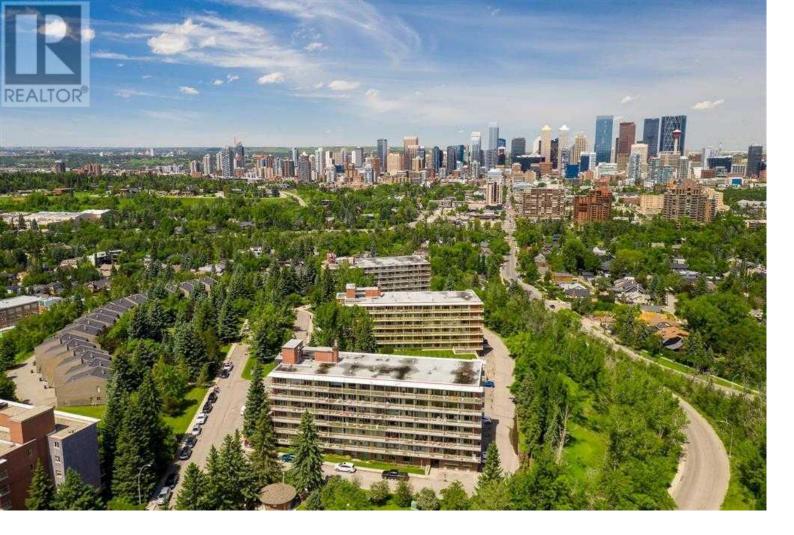

## 3316 Rideau Place Calgary Alberta

\$948,500

This is the one you have been waiting for! When you drive up the hill from Mission, you are greeted by the private community of Rideau Towers. Built in 1955 by an Italian architect, using the latest in building technology, Rideau Towers is like a holiday resort in the center of Calgary featuring a private exclusive heated outdoor pool that is rarely seen in Calgary these days. Our 6th floor pet friendly home is a south facing corner unit (originally 2 units) with 1660 sq ft. and unobstructed views from every room. Always bright, super quiet and an undisturbed view. The current owners embarked on a high end full renovation with every detail attended to. Featuring an open kitchen with top grade cabinets, appliances and a 15 foot island. Just behind the kitchen is a perfect nook with an east facing window, laundry, wine fridge and plenty of built in cabinets. Cork flooring through out most of the unit are very quiet and warm to the touch. Spacious Master bedroom has lots of room for king size bed. Walk in closet is complete with custom built in cabinets, shelving and rods. 5 piece Master bath has large soaker tub and walk in shower. The bedroom/office/den has built in shelving, cabinets and desk. There is a 2nd full bathroom for guests. Rideau Towers sits on a lush 17 acre parcel steps from the Elbow River pathway system, 4th Street Village, transit/shops & is a few minute drive from downtown. (id:6769)