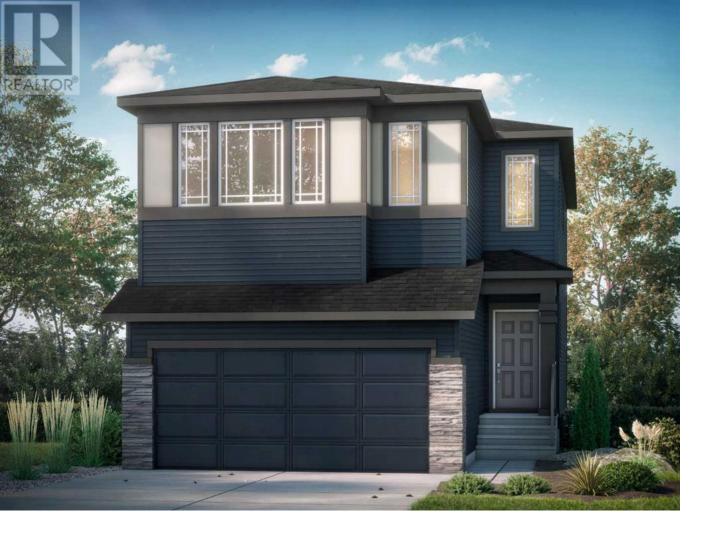

## 334 Corner Glen Way Calgary Alberta

Cornerstone - 334 Corner Glen Way NE: Excellent pre-construction opportunity to build your dream home! Welcome to this Moraine model built by Shane Homes with 2,047 sq ft, 3 bedrooms, 2.5 bathrooms, and an attached double garage. The open main floor has vinyl plank throughout and includes the optional super kitchen layout with stainless steel appliances, an island with seating, am optional spice kitchen; living room with tiled electric fireplace and floating hearth; breakfast nook with access to the yard; 2 pc powder room with built-in vanity sink. The upper level has a spacious primary bedroom with a walk-in closet and 5 pc ensuite including dual sinks, soaker tub and shower; 2 additional bedrooms each with walk-in closets, a central bonus room, laundry room with linen closet, and a 4 pc main bathroom. The lower level remains unspoiled with an optional side entry and upgraded 9' basement foundation for future development. Located in Cornerstone with plenty of future parks, school spaces, and LRT stations and excellent access to the airport, Stoney Trail, and Deerfoot Trail. Call for more info! (id:6769)