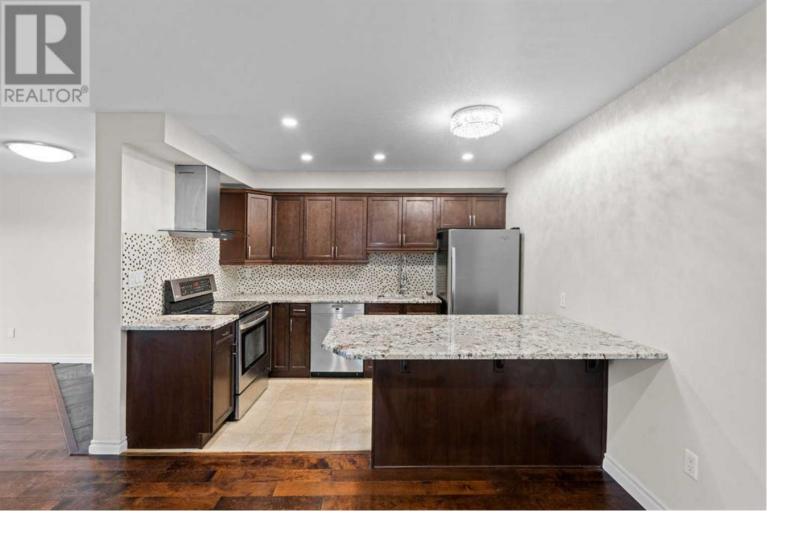

## 335 Garry Crescent Calgary Alberta \$205,000

The value is here, move in ready. This is a one-bedroom with plenty of upgrades and bang for your buck. Only 10 mins to the Airport and 15 min to Downtown, a great location to get you anywhere you want to go. The kitchen has been opened and a wall removed. A peninsula island was added with stainless steel appliances, newer cabinets, and granite countertops. New tile backsplash and new lights brighten the place and add the wow factor. The primary bedroom is a good size and has closet organizers added. The bathroom has a new toilet, vanity and lights, floor tile, and wall tile. The tub has been reglazed. There is a large storage at the front entrance for all your needs, plus the seller says that they have been given approval to install washer and dryer (with accompanying permits, electrical and plumbing) in front storage room. The extra large private patio (15 ft X 23 ft) gives you dozens of possibilities for outdoor living and gardening. The building has been updated over the last few years including, new siding, balconies, windows, interior hallway carpet, and paint. There is a underground parade with one assigned stall. Very well maintained. The laundry room unit is #108. The building is beside Thorncliff, right beside a green belt with walking pathways. The Thorncliff Community Centre is a terrific facility with skating, racquetball, pickleball, and a restaurant Call for your personal viewing. Some rooms have been virtually staged. NOTE; WATER HAS BEEN TURNED OFF FOR INSURANCE REASONS, PLEASE DO NOT USE ANY FACILITIES. (id:6769)