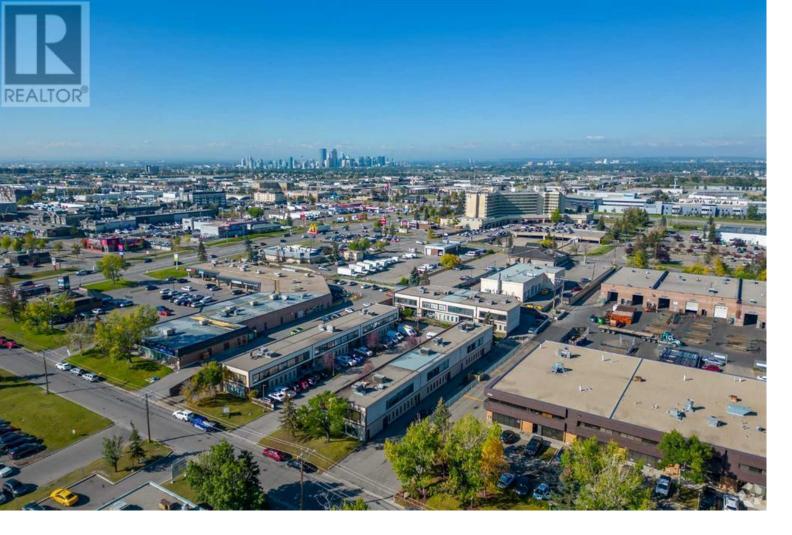

## 3359 27 Street Calgary Alberta

\$3,400,000

3359 - 27 Street NE - Parma Centre - Horizon - NE Calgary. Parma Centre is three multi-tenant office buildings on 1.5 Acres of land zoned I-G. Registered as 10 Condo Units with separate titles. The three 2-storey walk-up buildings are situated on a 181' x 360' lot, totalling 65,284 SF of land. The north building is 12,137 sq ft. The west building is 13,875 sq ft. South Building is ?11,043 sq ft. Totalling 37,055 sq ft over three buildings. There are over 70 parking stalls in the whole complex. Conveniently located in the 32 Ave & Barlow Trail NE retail industrial area. This prime location is close to the Airport, PLC Hospital, Rogers Campus, Sheraton Cavalier + tons of shops, restaurants, banks and other retail/office/industrial and warehouses. Rare investment and holding property or tremendous potential to renovate the condo units and sell individually. All ten units must be sold together as a package. Call for more info! (id:6769)