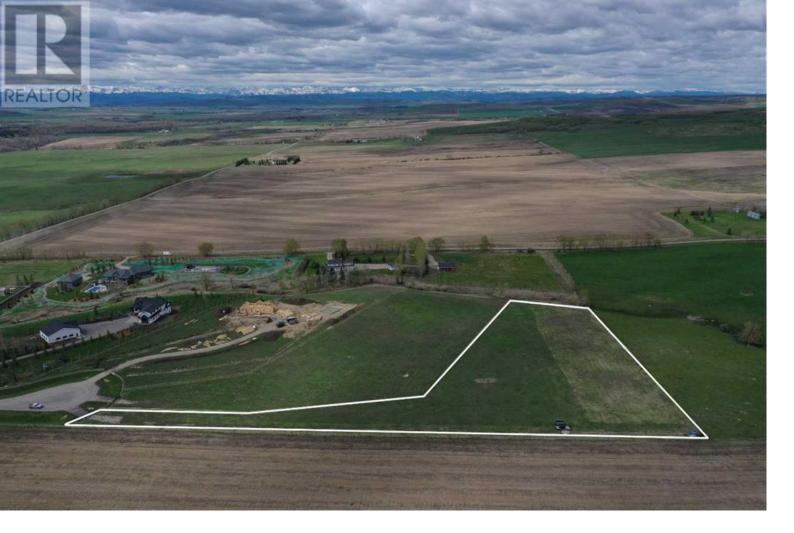

## 338214 Panima Close Rural Foothills County Alberta

FANTASTIC LOCATION, 5 minutes West of Okotoks, and 12 minutes to Calgary. Wonderful acreage subdivision featuring professional fencing, and an electric gate at the entrance. Fantastic lot which sides onto a spring run off creek and open farm land on two sides. Loads of room to build your dream home and shop using your own builder. QUIET LOCATION with beautiful high-end homes built on the other lots. Restrictive covenant includes architectural controls to keep the integrity of the subdivision in place. Small environmental area on the West edge of the property with trees. GORGEOUS MOUNTAIN VIEWS. Small 5 lot subdivision. Great well at 10 gpm. Services at the property line include: gas, power and telus. On a bus route. You are welcome to drive by and walk the property anytime. (id:6769)