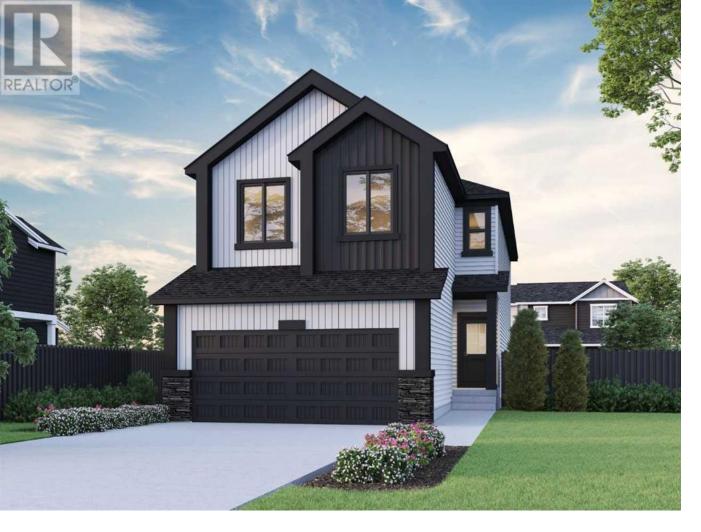

## 340 Sora Terrace Calgary Alberta

The Damon model offers modern luxury with a spacious executive kitchen featuring built-in stainless steel appliances, a chimney hood fan, and a gas cooktop, alongside a spice kitchen with a gas range and pantry shelving. The kitchen is highlighted by a stunning waterfall island and 2-tone cabinets. Designed for convenience, it includes 2024 specifications, a separate basement entrance, LVP flooring throughout the main floor, and a BBQ gasline RI. Each bedroom features a walk-in closet. The 5-piece ensuite includes a fully tiled shower, and the main bath offers dual sinks. A bedroom and full bathroom are conveniently located on the main floor. The great room features an electric fireplace with floor-to-ceiling tile. The home also boasts a vaulted bonus room ceiling, upper floor balcony, and paint-grade railing with iron spindles. Quartz countertops with undermount sinks are found throughout, and the finished basement stairwell completes this stunning home. Photos are representative. (id:6769)