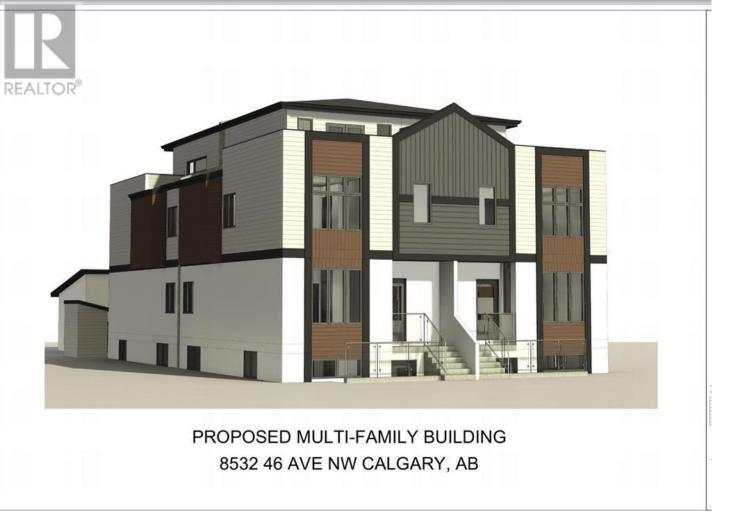

## 3432 Richmond Road Calgary Alberta \$1,100,000

8 PLEX DP APPROVED ATTENTION BUILDERS and INVESTORS!!! GREAT MULTI-FAMILY BUILD. SAVE TIME AND MONEY. DEVELOPMENT PERMIT RELEASED, DEVELOPMENT SURVEY COMPLETED, DESIGN PLAN COMPLETED, DSSP COMPLETED, DEPOSIT TO CITY OF CALGARY COMPLETED. ALL THE HEAVY LIFTING IS DONE AND NOW YOU'RE READY TO BUILD ASAP! CMHC MLI SELECT ELIGIBLE , 8 LEGAL SUITES. EXCELLENT CASH FLOW PROJECTIONS AND CAPITAL APPRECIATION. CLOSE TO LRT/TRANSIT, 17 AVE, MOUNT ROYAL UNIVERSITY, NORTH GLENMORE PARK, WALMART, SHOPPING/RESTAURANTS AND QUICK COMMUTE TO DOWNTOWN.THIS IS LAND VALUE ONLY WITH DP APPROVED (id:6769) Listing Presented By:



Originally Listed by: TREC The Real Estate Company

## **RE/MAX Realty Professionals**

#10, 6020 - 1A ST SW , Calgary, AB,

Phone: