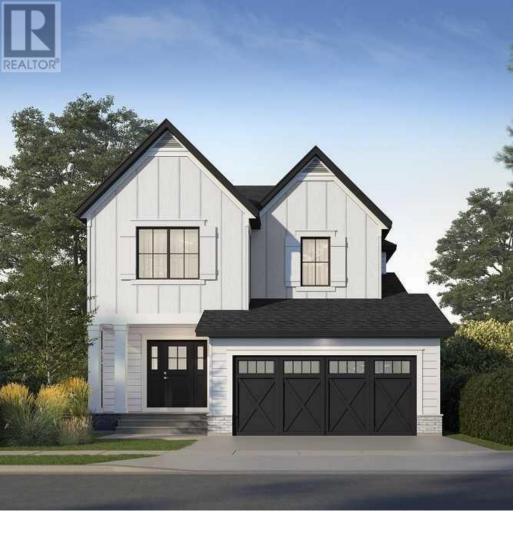

## 349 Baneberry Way Airdrie Alberta

\$825.577

From its striking Traditional Farmhouse exterior to its thoughtfully designed interior the Lily 4 is 2449SQFT featuring 3 Oversized Bedrooms and a Bonus Room on the second floor in addition to a Full Bedroom and Bathroom on the main. The beautiful open main floor plan has a wonderfully sized kitchen with abundant cabinetry and leads out to a generous 150SQFT Walkout Deck. Other features include full interior railing and fireplace. \*\*Photos are representative\*\*.Residents can enjoy being within 5 km of picturesque walking trails and Airdrie's first outdoor pool. Additionally, a year-round sports court offers various activity opportunities. The community is just a 15-minute drive from Cross Iron Mills Mall and less than 25 minutes from YYC International Airport. Photos are representative. (id:6769)