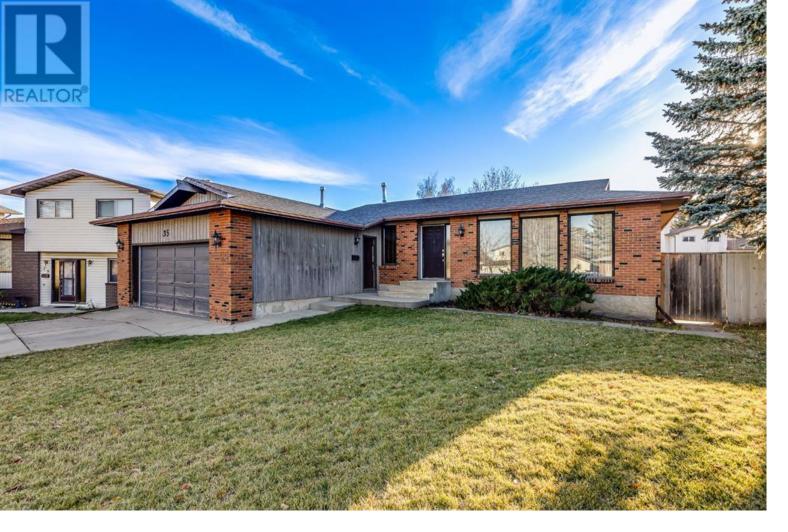

## 35 Templeridge Place Calgary Alberta

NOW AVAILABLE for the first time in Temple! Located in a cul-de-sac on one of the LARGEST LOTS in the community, this property offers so many opportunities! This BUNGALOW sits on a 9817 sq ft lot and features 1426 sq ft of living space with 3 bedrooms and 2 bathrooms. The floorplan is open and spacious with large bedrooms along with an open living and dining space. The lower level is undeveloped offering tons of potential to develop along with ample storage space. As you walk out the back you will find a massive pie yard that is very quiet and private. Walking distance to the community association, tennis courts, the Wingfield Golf Club, parks and 15 minutes to the airport this home has everything and more!! Come see for yourself as this home will not last long. - PLEASE NOTE - Interior photos will be uploaded once the home is empty after estate sale is complete (id:6769)