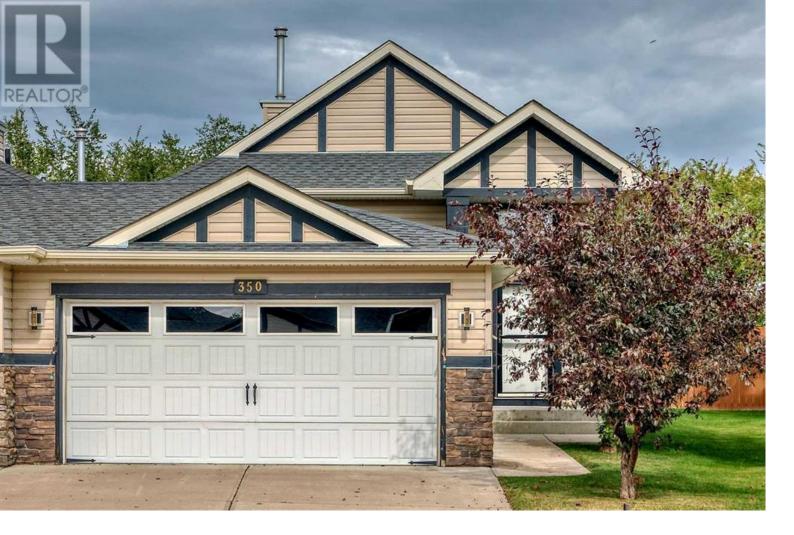

## 350 Ranch Ridge Court Strathmore Alberta

\$500.000

Well Maintained Property. Semi Detached Home. Just the Garage is Attached. Central Air Conditioned. Pride of Ownership. Deck 10'8X 10. Private Fenced Backyard. Pet Friendly. Fully Developed. Wonderful Neighbors. Subdivision of Choice. Double Front Attached Garage. Amazing Bilevel on a huge pie shaped lot. Better than New. Fully Landscaped. Manicure Lawn. Underground Sprinkler System. Safe Cul-de-sac,. Fully developed square footage is over 2000+. Primary bedroom with ensuite. Main Floor Living At Best! Kitchen is Bright. Eatin Area opens onto the Deck. No Common Back Fence or Homes Behind You! Main floor open concept. Spacious and Bright. Great room has gas fireplace. Good Sized Entrace/foyer.us walk-in closet. Fully developed lower level has great sized bedroom. Great floor plan. Layout for privacy away from rec room, spacious full bath. The driveway is oversized and can easily fit up to 2 additional vehicles. Close proximity to schools, parks, shopping, restaurants & additional town amenities, this home is a must see! Book a showing today. (id:6769)