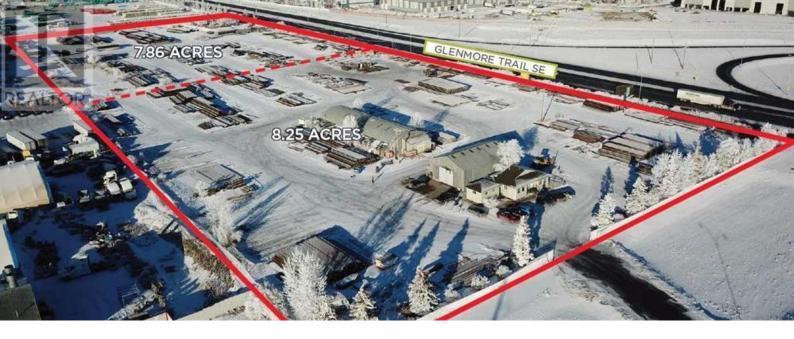

## 356639 Glenmore Trail Calgary Alberta

Rare high exposure land opportunity. Two separately titled land parcels equaling a total of 16.11 acres with a total of 910 feet of frontage onto Glenmore Trail with an access point located along 68th Street SE. The land has been stripped and graded, heavily compacted, graveled, and fenced. In addition to the land improvements there is a Quonset, shop and house that are located on the property. The property is currently leased until June 2025 with no renewal option. (id:6769)