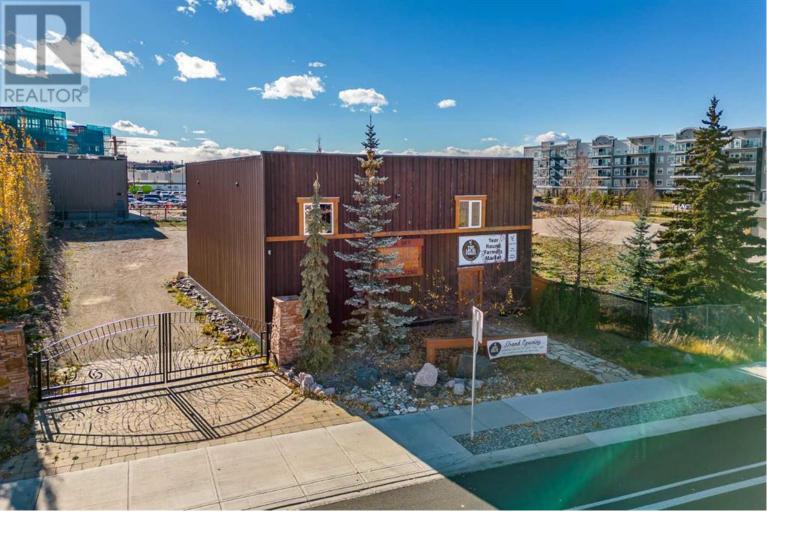

## 365 Railway Street Cochrane Alberta

Right in the heart of Cochrane! Super versatile building. Large warehouse/shop with a 2000 sq ft main floor and 536 sq ft Boardroom/Office Mezzanine above. Both areas have In-Floor Heat. Additionally for your comfort and health there is a fresh air HVAC system and separate fan for Warehouse /Shop Area. Nice front entrance with a solid custom door and hand made metal staircase to the upper level. Beautiful bathroom with large shower will wow you! The lot size is 14775 sq ft and has a custom metal gate to large secure parking area at rear. This lot is fully fenced with a terrific central location and a multitude of possibilities for future use and development. (id:6769)