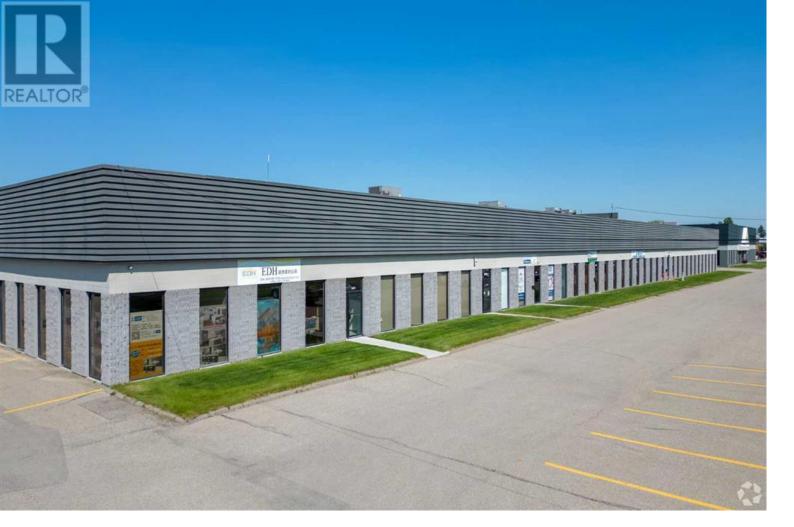

## 3659 19 Street Calgary Alberta

Incredible opportunity to lease a warehouse bay with great exposure to 19th Street NE. Oversized drive-in loading door. Steel mezzanine area of 1,440 SqFt for extra storage. Parking at the front and rear of the building. Excellent truck loading egress and possible yard space. Transit route directly of 19th Street. Located between 32nd Avenue NE and McKnight Blvd NE with quick access to Deerfoot Trail. 15 minutes to Downtown Calgary and 10 minutes to Calgary International Airport. There is a Sublease option for 8-9 months at \$12/sf, and a headlease option at \$14/sf. (id:6769)